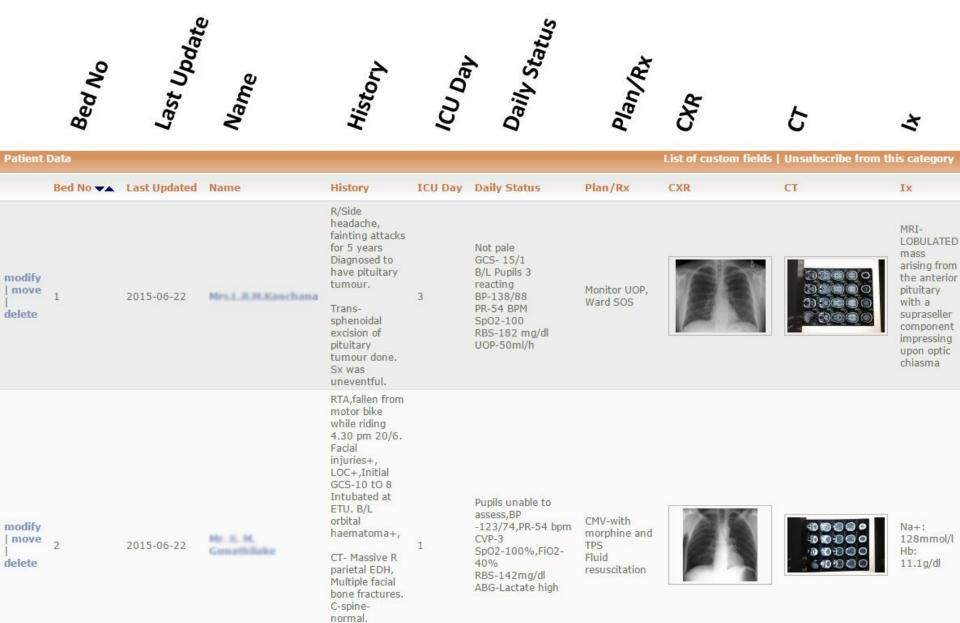

#### Home » NICU 1 » Mr. K. H. Committee and Market

| Item details |                                                                                                                                                                                                                                                                                        | modify   move   d                                                                                                                                                                                                                                                                                                                                                                                                                                                                                                                                                                                                                                                                                                                                                                                                                                                                                                                                                                                                                                                                                                                                                                                                                                                                                                                                                                                                                                                                                                                                                                                                                                                                                                                                                                                                                                                                                                                                                                                                                                                                                                              |  |  |
|--------------|----------------------------------------------------------------------------------------------------------------------------------------------------------------------------------------------------------------------------------------------------------------------------------------|--------------------------------------------------------------------------------------------------------------------------------------------------------------------------------------------------------------------------------------------------------------------------------------------------------------------------------------------------------------------------------------------------------------------------------------------------------------------------------------------------------------------------------------------------------------------------------------------------------------------------------------------------------------------------------------------------------------------------------------------------------------------------------------------------------------------------------------------------------------------------------------------------------------------------------------------------------------------------------------------------------------------------------------------------------------------------------------------------------------------------------------------------------------------------------------------------------------------------------------------------------------------------------------------------------------------------------------------------------------------------------------------------------------------------------------------------------------------------------------------------------------------------------------------------------------------------------------------------------------------------------------------------------------------------------------------------------------------------------------------------------------------------------------------------------------------------------------------------------------------------------------------------------------------------------------------------------------------------------------------------------------------------------------------------------------------------------------------------------------------------------|--|--|
| Category     | NICU 1                                                                                                                                                                                                                                                                                 |                                                                                                                                                                                                                                                                                                                                                                                                                                                                                                                                                                                                                                                                                                                                                                                                                                                                                                                                                                                                                                                                                                                                                                                                                                                                                                                                                                                                                                                                                                                                                                                                                                                                                                                                                                                                                                                                                                                                                                                                                                                                                                                                |  |  |
| Created      | 2015-06-20                                                                                                                                                                                                                                                                             |                                                                                                                                                                                                                                                                                                                                                                                                                                                                                                                                                                                                                                                                                                                                                                                                                                                                                                                                                                                                                                                                                                                                                                                                                                                                                                                                                                                                                                                                                                                                                                                                                                                                                                                                                                                                                                                                                                                                                                                                                                                                                                                                |  |  |
| Views        | 4                                                                                                                                                                                                                                                                                      | . 22 20                                                                                                                                                                                                                                                                                                                                                                                                                                                                                                                                                                                                                                                                                                                                                                                                                                                                                                                                                                                                                                                                                                                                                                                                                                                                                                                                                                                                                                                                                                                                                                                                                                                                                                                                                                                                                                                                                                                                                                                                                                                                                                                        |  |  |
| Responses    | 0                                                                                                                                                                                                                                                                                      |                                                                                                                                                                                                                                                                                                                                                                                                                                                                                                                                                                                                                                                                                                                                                                                                                                                                                                                                                                                                                                                                                                                                                                                                                                                                                                                                                                                                                                                                                                                                                                                                                                                                                                                                                                                                                                                                                                                                                                                                                                                                                                                                |  |  |
| Owner        | nicu                                                                                                                                                                                                                                                                                   |                                                                                                                                                                                                                                                                                                                                                                                                                                                                                                                                                                                                                                                                                                                                                                                                                                                                                                                                                                                                                                                                                                                                                                                                                                                                                                                                                                                                                                                                                                                                                                                                                                                                                                                                                                                                                                                                                                                                                                                                                                                                                                                                |  |  |
| Bed No       | 2                                                                                                                                                                                                                                                                                      |                                                                                                                                                                                                                                                                                                                                                                                                                                                                                                                                                                                                                                                                                                                                                                                                                                                                                                                                                                                                                                                                                                                                                                                                                                                                                                                                                                                                                                                                                                                                                                                                                                                                                                                                                                                                                                                                                                                                                                                                                                                                                                                                |  |  |
| Last Updated | 2015-06-22                                                                                                                                                                                                                                                                             |                                                                                                                                                                                                                                                                                                                                                                                                                                                                                                                                                                                                                                                                                                                                                                                                                                                                                                                                                                                                                                                                                                                                                                                                                                                                                                                                                                                                                                                                                                                                                                                                                                                                                                                                                                                                                                                                                                                                                                                                                                                                                                                                |  |  |
| Name         | Hr. K. M. Gunathilake                                                                                                                                                                                                                                                                  |                                                                                                                                                                                                                                                                                                                                                                                                                                                                                                                                                                                                                                                                                                                                                                                                                                                                                                                                                                                                                                                                                                                                                                                                                                                                                                                                                                                                                                                                                                                                                                                                                                                                                                                                                                                                                                                                                                                                                                                                                                                                                                                                |  |  |
| History      | RTA,fallen from motor bike while riding 4.30 pm 20/6. Facial injuries+, LOC+,Initial GCS-10 to 8 Intubated at ETU. B/L orbital haematoma+,  CT- Massive R parietal EDH, Multiple facial bone fractures. C-spine-normal.  EDH evacuated eye, OMF, ENT referrals done FAST scan - Normal | 100000 10000 10000 10000 10000 10000 10000 10000 10000 10000 10000 10000 10000 10000 10000 10000 10000 10000 10000 10000 10000 10000 10000 10000 10000 10000 10000 10000 10000 10000 10000 10000 10000 10000 10000 10000 10000 10000 10000 10000 10000 10000 10000 10000 10000 10000 10000 10000 10000 10000 10000 10000 10000 10000 10000 10000 10000 10000 10000 10000 10000 10000 10000 10000 10000 10000 10000 10000 10000 10000 10000 10000 10000 10000 10000 10000 10000 10000 10000 10000 10000 10000 10000 10000 10000 10000 10000 10000 10000 10000 10000 10000 10000 10000 10000 10000 10000 10000 10000 10000 10000 10000 10000 10000 10000 10000 10000 10000 10000 10000 10000 10000 10000 10000 10000 10000 10000 10000 10000 10000 10000 10000 10000 10000 10000 10000 10000 10000 10000 10000 10000 10000 10000 10000 10000 10000 10000 10000 10000 10000 10000 10000 10000 10000 10000 10000 10000 10000 10000 10000 10000 10000 10000 10000 10000 10000 10000 10000 10000 10000 10000 10000 10000 10000 10000 10000 10000 10000 10000 10000 10000 10000 10000 10000 10000 10000 10000 10000 10000 10000 100000 10000 10000 10000 10000 10000 10000 10000 10000 10000 10000 10000 10000 10000 10000 10000 10000 10000 10000 10000 10000 10000 10000 10000 10000 10000 10000 10000 10000 10000 10000 10000 100000 10000 10000 10000 10000 10000 10000 10000 10000 10000 10000 10000 10000 10000 10000 10000 10000 10000 10000 10000 10000 100000 10000 10000 10000 10000 10000 10000 10000 10000 10000 10000 10000 10000 10000 10000 10000 10000 10000 10000 10000 10000 10000 10000 10000 10000 10000 10000 10000 10000 10000 10000 10000 100000 10000 10000 10000 10000 10000 10000 10000 10000 10000 10000 10000 10000 10000 10000 10000 10000 10000 10000 10000 10000 100000 10000 10000 10000 10000 10000 10000 10000 10000 10000 10000 10000 10000 10000 10000 10000 10000 10000 10000 10000 10000 10000 10000 10000 10000 10000 10000 10000 10000 10000 10000 10000 100000 10000 10000 10000 10000 10000 10000 10000 10000 10000 10000 10000 10000 10000 10000 10000 10000 10000 10000 10000 10000 10000 |  |  |
| ICU Day      | 1                                                                                                                                                                                                                                                                                      |                                                                                                                                                                                                                                                                                                                                                                                                                                                                                                                                                                                                                                                                                                                                                                                                                                                                                                                                                                                                                                                                                                                                                                                                                                                                                                                                                                                                                                                                                                                                                                                                                                                                                                                                                                                                                                                                                                                                                                                                                                                                                                                                |  |  |
| Daily Status | Pupils unable to assess,BP -123/74,PR-54 bpm CVP-3<br>SpO2-100%,FiO2-40%<br>RBS-142mg/dl<br>ABG-Lactate high                                                                                                                                                                           |                                                                                                                                                                                                                                                                                                                                                                                                                                                                                                                                                                                                                                                                                                                                                                                                                                                                                                                                                                                                                                                                                                                                                                                                                                                                                                                                                                                                                                                                                                                                                                                                                                                                                                                                                                                                                                                                                                                                                                                                                                                                                                                                |  |  |
| Plan/Rx      | CMV-with morphine and TPS<br>Fluid resuscitation                                                                                                                                                                                                                                       |                                                                                                                                                                                                                                                                                                                                                                                                                                                                                                                                                                                                                                                                                                                                                                                                                                                                                                                                                                                                                                                                                                                                                                                                                                                                                                                                                                                                                                                                                                                                                                                                                                                                                                                                                                                                                                                                                                                                                                                                                                                                                                                                |  |  |
| Ix           | Na+: 128mmol/l Hb: 11.1g/dl                                                                                                                                                                                                                                                            |                                                                                                                                                                                                                                                                                                                                                                                                                                                                                                                                                                                                                                                                                                                                                                                                                                                                                                                                                                                                                                                                                                                                                                                                                                                                                                                                                                                                                                                                                                                                                                                                                                                                                                                                                                                                                                                                                                                                                                                                                                                                                                                                |  |  |