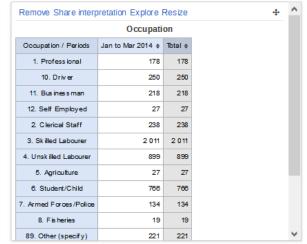

|                          |   |                                         |
| Mechanism of Injury:       | •                |              |                          |   |                                         |
| ·                          |                  |              |                          |   |                                         |



Data entry form management for program stage

Trauma Injury Surveillance

#### Data entry form details

Name \* Trauma Injury Surveillance Form

#### Design data entry form





The building blocks (data sets) of an injury surveillance system - WHO







#### Megha Ganewatta (update profile!) • Write feedback • Share interpretation



















#### Megha Ganewatta (update profile!) • Write feedback • Share interpretation







| Road usertype            |                   |          |  |  |
|--------------------------|-------------------|----------|--|--|
| Road User Type / Periods | Jan to Mar 2014 ¢ | Total \$ |  |  |
| 1. Pedes trian           | 322               | 322      |  |  |
| 2. Driver/Rider          | 955               | 955      |  |  |
| 3. Passenger             | 347               | 347      |  |  |
| 99. Unknown              | 7                 | 7        |  |  |
| [N/A]                    | 5 058             | 5 058    |  |  |
| Total                    | 6 689             | 6 689    |  |  |

| A                             | lcohol consumpt    | ion     |  |
|-------------------------------|--------------------|---------|--|
| Alcohol Consumption / Periods | Jan to Mar 2014 \$ | Total ≑ |  |