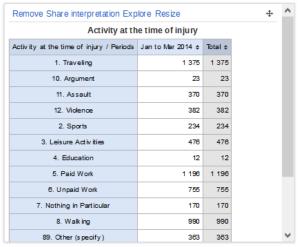

| 6 689             | 6 689    |  |  |

| A                             | lcohol consumpt    | ion     |  |
|-------------------------------|--------------------|---------|--|
| Alcohol Consumption / Periods | Jan to Mar 2014 \$ | Total ≑ |  |
| 1. Yes                        | 171                | 171     |  |
| 2. No                         | 6 367              | 6 367   |  |
| 99. Unknown                   | 11                 | 11      |  |
| [N/A]                         | 140                | 140     |  |
| Total                         | 6 689              | 6 689   |  |
|                               |                    |         |  |
|                               |                    |         |  |
|                               |                    |         |  |







## Way Forward

- Run the system on a centralized server
- Develop an app for data entry
- Paperless system







## ICT for Post 2015 Health Challanges

- SDG Goal 3.6:
  - № By 2030, halve the number of global deaths and injuries from road traffic accidents and, in the interim, by 2020, stabilize and then reduce global deaths and injuries from road traffic accidents."







## References

- 1. Trauma Secretariat [Internet]. Trauma Secretariat. Available from: http://www.traumaseclanka.gov.lk/index.html
- 2. Callahan JM. Basic Life Support Provider: Pediatric Education for Prehospital Professionals. Jones & Bartlett Learning; 2009. 346 p.
- 3. Holder Y. Injury surveillance guidelines [Internet]. Geneva: World Health Organization; 2001 [cited 2015 Jun 15]. Available from: http://site