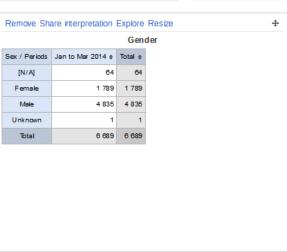

|                          |   |                                         |
| Mechanism of Injury:       | •                |              |                          |   |                                         |
| ·                          |                  |              |                          |   |                                         |



Data entry form management for program stage

Trauma Injury Surveillance

#### Data entry form details

Name \* Trauma Injury Surveillance Form

#### Design data entry form





The building blocks (data sets) of an injury surveillance system - WHO







#### Megha Ganewatta (update profile!) • Write feedback • Share interpretation



















#### Megha Ganewatta (update profile!) • Write feedback • Share interpretation







| Road usertype            |                   |          |  |  |
|--------------------------|-------------------|----------|--|--|
| Road User Type / Periods | Jan to Mar 2014 ¢ | Total \$ |  |  |
| 1. Pedes trian           | 322               | 322      |  |  |
| 2. Driver/Rider          | 955               | 955      |  |  |
| 3. Passenger             | 347               | 347      |  |  |
| 99. Unknown              | 7                 | 7        |  |  |
| [N/A]                    | 5 058             | 5 058    |  |  |
| Total                    | 6 689             | 6 689    |  |  |

| A                             | lcohol consumpt    | ion     |  |
|-------------------------------|--------------------|---------|--|
| Alcohol Consumption / Periods | Jan to Mar 2014 \$ | Total ≑ |