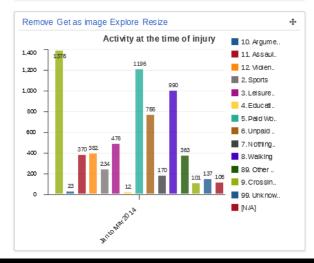

#### dhis2

| Data entry screen                                                                                                                                                                                                                                                                                                                                                                                                                                                                                                                                                                                                                                                                                                                                                                                                                                                                                                                                                                                                                                                                                                                                                                                                                                                                                                                                                                                                                                                                                                                                                                                                                                                                                                                                                                                                                                                                                                                                                                                                                                                                                                              |                                                 | Program report |                                                                                             |                     |                      |                                  |
|--------------------------------------------------------------------------------------------------------------------------------------------------------------------------------------------------------------------------------------------------------------------------------------------------------------------------------------------------------------------------------------------------------------------------------------------------------------------------------------------------------------------------------------------------------------------------------------------------------------------------------------------------------------------------------------------------------------------------------------------------------------------------------------------------------------------------------------------------------------------------------------------------------------------------------------------------------------------------------------------------------------------------------------------------------------------------------------------------------------------------------------------------------------------------------------------------------------------------------------------------------------------------------------------------------------------------------------------------------------------------------------------------------------------------------------------------------------------------------------------------------------------------------------------------------------------------------------------------------------------------------------------------------------------------------------------------------------------------------------------------------------------------------------------------------------------------------------------------------------------------------------------------------------------------------------------------------------------------------------------------------------------------------------------------------------------------------------------------------------------------------|-------------------------------------------------|----------------|---------------------------------------------------------------------------------------------|---------------------|----------------------|----------------------------------|
|                                                                                                                                                                                                                                                                                                                                                                                                                                                                                                                                                                                                                                                                                                                                                                                                                                                                                                                                                                                                                                                                                                                                                                                                                                                                                                                                                                                                                                                                                                                                                                                                                                                                                                                                                                                                                                                                                                                                                                                                                                                                                                                                |                                                 |                |                                                                                             |                     |                      | Toggle risk status &             |
|                                                                                                                                                                                                                                                                                                                                                                                                                                                                                                                                                                                                                                                                                                                                                                                                                                                                                                                                                                                                                                                                                                                                                                                                                                                                                                                                                                                                                                                                                                                                                                                                                                                                                                                                                                                                                                                                                                                                                                                                                                                                                                                                |                                                 |                | 1                                                                                           | Sex:                |                      |                                  |
| Age:                                                                                                                                                                                                                                                                                                                                                                                                                                                                                                                                                                                                                                                                                                                                                                                                                                                                                                                                                                                                                                                                                                                                                                                                                                                                                                                                                                                                                                                                                                                                                                                                                                                                                                                                                                                                                                                                                                                                                                                                                                                                                                                           | Years                                           |                | Months (infants)                                                                            | O Male              | O Female             | OUnknown                         |
| Date of Injury:                                                                                                                                                                                                                                                                                                                                                                                                                                                                                                                                                                                                                                                                                                                                                                                                                                                                                                                                                                                                                                                                                                                                                                                                                                                                                                                                                                                                                                                                                                                                                                                                                                                                                                                                                                                                                                                                                                                                                                                                                                                                                                                |                                                 | Unknown:       |                                                                                             |                     |                      |                                  |
| Time of Injury:                                                                                                                                                                                                                                                                                                                                                                                                                                                                                                                                                                                                                                                                                                                                                                                                                                                                                                                                                                                                                                                                                                                                                                                                                                                                                                                                                                                                                                                                                                                                                                                                                                                                                                                                                                                                                                                                                                                                                                                                                                                                                                                |                                                 | Unknown        |                                                                                             | Time of Admissi     | on:                  | Unknown                          |
| Occupation:                                                                                                                                                                                                                                                                                                                                                                                                                                                                                                                                                                                                                                                                                                                                                                                                                                                                                                                                                                                                                                                                                                                                                                                                                                                                                                                                                                                                                                                                                                                                                                                                                                                                                                                                                                                                                                                                                                                                                                                                                                                                                                                    |                                                 |                |                                                                                             | Other (specify):    | :                    |                                  |
| Place of Injury:                                                                                                                                                                                                                                                                                                                                                                                                                                                                                                                                                                                                                                                                                                                                                                                                                                                                                                                                                                                                                                                                                                                                                                                                                                                                                                                                                                                                                                                                                                                                                                                                                                                                                                                                                                                                                                                                                                                                                                                                                                                                                                               |                                                 |                |                                                                                             | Other (specify):    |                      |                                  |
| City/Town where the ir                                                                                                                                                                                                                                                                                                                                                                                                                                                                                                                                                                                                                                                                                                                                                                                                                                                                                                                                                                                                                                                                                                                                                                                                                                                                                                                                                                                                                                                                                                                                                                                                                                                                                                                                                                                                                                                                                                                                                                                                                                                                                                         |                                                 |                |                                                                                             |                     |                      | 1                                |
| Activity at the time of ir                                                                                                                                                                                                                                                                                                                                                                                                                                                                                                                                                                                                                                                                                                                                                                                                                                                                                                                                                                                                                                                                                                                                                                                                                                                                                                                                                                                                                                                                                                                                                                                                                                                                                                                                                                                                                                                                                                                                                                                                                                                                                                     | njury:                                          |                |                                                                                             | Other (specify):    |                      |                                  |
| Cause of Injury:                                                                                                                                                                                                                                                                                                                                                                                                                                                                                                                                                                                                                                                                                                                                                                                                                                                                                                                                                                                                                                                                                                                                                                                                                                                                                                                                                                                                                                                                                                                                                                                                                                                                                                                                                                                                                                                                                                                                                                                                                                                                                                               |                                                 |                |                                                                                             |                     |                      |                                  |
| Transportation Accide                                                                                                                                                                                                                                                                                                                                                                                                                                                                                                                                                                                                                                                                                                                                                                                                                                                                                                                                                                                                                                                                                                                                                                                                                                                                                                                                                                                                                                                                                                                                                                                                                                                                                                                                                                                                                                                                                                                                                                                                                                                                                                          | nts: 🗆                                          |                | Violence:                                                                                   | Self-inflicted Inju | uries: Other A       | ccidents/Unintentional Injuries: |
| Transportation of th                                                                                                                                                                                                                                                                                                                                                                                                                                                                                                                                                                                                                                                                                                                                                                                                                                                                                                                                                                                                                                                                                                                                                                                                                                                                                                                                                                                                                                                                                                                                                                                                                                                                                                                                                                                                                                                                                                                                                                                                                                                                                                           | ne patient to the                               | hospital:      |                                                                                             |                     |                      |                                  |
| From site of injury/else                                                                                                                                                                                                                                                                                                                                                                                                                                                                                                                                                                                                                                                                                                                                                                                                                                                                                                                                                                                                                                                                                                                                                                                                                                                                                                                                                                                                                                                                                                                                                                                                                                                                                                                                                                                                                                                                                                                                                                                                                                                                                                       | ewhere:                                         |                | Mode of transportation:                                                                     |                     | Other (Specify       | ):                               |
| From another health fa                                                                                                                                                                                                                                                                                                                                                                                                                                                                                                                                                                                                                                                                                                                                                                                                                                                                                                                                                                                                                                                                                                                                                                                                                                                                                                                                                                                                                                                                                                                                                                                                                                                                                                                                                                                                                                                                                                                                                                                                                                                                                                         | acility:                                        |                | Name of facility:                                                                           |                     |                      |                                  |
| Mode of transfer:  O 1.1 Ambulance (a                                                                                                                                                                                                                                                                                                                                                                                                                                                                                                                                                                                                                                                                                                                                                                                                                                                                                                                                                                                                                                                                                                                                                                                                                                                                                                                                                                                                                                                                                                                                                                                                                                                                                                                                                                                                                                                                                                                                                                                                                                                                                          | ccompanied)                                     |                | O 1.2 Ambulance (una                                                                        | accompanied)        |                      | O 2. Private Vehicle             |
|                                                                                                                                                                                                                                                                                                                                                                                                                                                                                                                                                                                                                                                                                                                                                                                                                                                                                                                                                                                                                                                                                                                                                                                                                                                                                                                                                                                                                                                                                                                                                                                                                                                                                                                                                                                                                                                                                                                                                                                                                                                                                                                                |                                                 |                |                                                                                             |                     |                      |                                  |
| First aid / Care whil                                                                                                                                                                                                                                                                                                                                                                                                                                                                                                                                                                                                                                                                                                                                                                                                                                                                                                                                                                                                                                                                                                                                                                                                                                                                                                                                                                                                                                                                                                                                                                                                                                                                                                                                                                                                                                                                                                                                                                                                                                                                                                          | e transportatio                                 | n:             |                                                                                             |                     |                      |                                  |
| Breathing Care:                                                                                                                                                                                                                                                                                                                                                                                                                                                                                                                                                                                                                                                                                                                                                                                                                                                                                                                                                                                                                                                                                                                                                                                                                                                                                                                                                                                                                                                                                                                                                                                                                                                                                                                                                                                                                                                                                                                                                                                                                                                                                                                | e transportatio                                 | n:             | Bleeding Care:                                                                              | IV Fluids:          |                      | Splints/Slabs:                   |
| Breathing Care:                                                                                                                                                                                                                                                                                                                                                                                                                                                                                                                                                                                                                                                                                                                                                                                                                                                                                                                                                                                                                                                                                                                                                                                                                                                                                                                                                                                                                                                                                                                                                                                                                                                                                                                                                                                                                                                                                                                                                                                                                                                                                                                | e transportatio                                 | O Severe       | Bleeding Care:  Alcohol consumption by 1. Yes                                               |                     | ○ 99. U              |                                  |
| Breathing Care:  Severity at ER:  Mild  M                                                                                                                                                                                                                                                                                                                                                                                                                                                                                                                                                                                                                                                                                                                                                                                                                                                                                                                                                                                                                                                                                                                                                                                                                                                                                                                                                                                                                                                                                                                                                                                                                                                                                                                                                                                                                                                                                                                                                                                                                                                                                      | loderate                                        |                | Alcohol consumption by                                                                      | patient:            | ○ 99. U              |                                  |
| Breathing Care:  Severity at ER:  Mild  Diagnosis 1 - ICD Cod                                                                                                                                                                                                                                                                                                                                                                                                                                                                                                                                                                                                                                                                                                                                                                                                                                                                                                                                                                                                                                                                                                                                                                                                                                                                                                                                                                                                                                                                                                                                                                                                                                                                                                                                                                                                                                                                                                                                                                                                                                                                  | loderate                                        | O Severe       | Alcohol consumption by                                                                      | patient:            | ○ 99. Ui             |                                  |
| Breathing Care:  Severity at ER:  Mild                                                                                                                                                                                                                                                                                                                                                                                                                                                                                                                                                                                                                                                                                                                                                                                                                                                                                                                                                                                                                                                                                                                                                                                                                                                                                                                                                                                                                                                                                                                                                                                                                                                                                                                                                                                                                                                                                                                                                                                                                                                                                         | loderate                                        | ○ Severe       | Alcohol consumption by                                                                      | patient:            | ○ 99. U              |                                  |
| Breathing Care:  Severity at ER:  Mild  M  Diagnosis 1 - ICD Cod  Diagnosis 2 - ICD Cod  Diagnosis 3 - ICD Cod  Diagnosis 4 - ICD Cod                                                                                                                                                                                                                                                                                                                                                                                                                                                                                                                                                                                                                                                                                                                                                                                                                                                                                                                                                                                                                                                                                                                                                                                                                                                                                                                                                                                                                                                                                                                                                                                                                                                                                                                                                                                                                                                                                                                                                                                          | loderate                                        | ○ Severe       | Alcohol consumption by                                                                      | patient:            | ○ 99. U              |                                  |
| Breathing Care:  Severity at ER: Mild M  Diagnosis 1 - ICD Cod Diagnosis 2 - ICD Cod Diagnosis 3 - ICD Cod Diagnosis 4 - ICD Cod Diagnosis 5 - ICD Cod                                                                                                                                                                                                                                                                                                                                                                                                                                                                                                                                                                                                                                                                                                                                                                                                                                                                                                                                                                                                                                                                                                                                                                                                                                                                                                                                                                                                                                                                                                                                                                                                                                                                                                                                                                                                                                                                                                                                                                         | loderate                                        | O Severe       | Alcohol consumption by                                                                      | patient:            | ○ 99. U              |                                  |
| Breathing Care:  Severity at ER:  Mild  Mi | loderate                                        | O Severe       | Alcohol consumption by                                                                      | patient:            | ○ 99. U              |                                  |
| Breathing Care:  Severity at ER:  Mild M  Diagnosis 1 - ICD Cod Diagnosis 2 - ICD Cod Diagnosis 3 - ICD Cod Diagnosis 4 - ICD Cod Diagnosis 5 - ICD Cod Diagnosis 6 - ICD Cod Diagnosis 7 - ICD Cod                                                                                                                                                                                                                                                                                                                                                                                                                                                                                                                                                                                                                                                                                                                                                                                                                                                                                                                                                                                                                                                                                                                                                                                                                                                                                                                                                                                                                                                                                                                                                                                                                                                                                                                                                                                                                                                                                                                            | le:<br>le:<br>le:<br>le:<br>le:<br>le:<br>le:   | O Severe       | Alcohol consumption by                                                                      | patient:            | ○ 99. U              |                                  |
| Breathing Care:  Severity at ER:  Mild  M  Diagnosis 1 - ICD Cod  Diagnosis 2 - ICD Cod  Diagnosis 3 - ICD Cod  Diagnosis 4 - ICD Cod  Diagnosis 5 - ICD Cod  Diagnosis 6 - ICD Cod  Diagnosis 7 - ICD Cod  Diagnosis 8 - ICD Cod                                                                                                                                                                                                                                                                                                                                                                                                                                                                                                                                                                                                                                                                                                                                                                                                                                                                                                                                                                                                                                                                                                                                                                                                                                                                                                                                                                                                                                                                                                                                                                                                                                                                                                                                                                                                                                                                                              | le:<br>le:<br>le:<br>le:<br>le:<br>le:<br>le:   | O Severe       | Alcohol consumption by                                                                      | patient:            | ○ 99. U              |                                  |
| Breathing Care:  Severity at ER:  Mild  M  Diagnosis 1 - ICD Cod  Diagnosis 2 - ICD Cod  Diagnosis 3 - ICD Cod  Diagnosis 4 - ICD Cod  Diagnosis 5 - ICD Cod  Diagnosis 6 - ICD Cod  Diagnosis 7 - ICD Cod  Diagnosis 8 - ICD Cod                                                                                                                                                                                                                                                                                                                                                                                                                                                                                                                                                                                                                                                                                                                                                                                                                                                                                                                                                                                                                                                                                                                                                                                                                                                                                                                                                                                                                                                                                                                                                                                                                                                                                                                                                                                                                                                                                              | le:<br>le:<br>le:<br>le:<br>le:<br>le:<br>le:   | O Severe       | Alcohol consumption by                                                                      | patient:            | ○ 99. U              | nknown                           |
| Breathing Care:  Severity at ER:  Mild M  Diagnosis 1 - ICD Cod  Diagnosis 2 - ICD Cod  Diagnosis 3 - ICD Cod  Diagnosis 4 - ICD Cod  Diagnosis 5 - ICD Cod  Diagnosis 5 - ICD Cod  Diagnosis 6 - ICD Cod  Diagnosis 7 - ICD Cod  Diagnosis 8 - ICD Cod  Outcome/Disposition:                                                                                                                                                                                                                                                                                                                                                                                                                                                                                                                                                                                                                                                                                                                                                                                                                                                                                                                                                                                                                                                                                                                                                                                                                                                                                                                                                                                                                                                                                                                                                                                                                                                                                                                                                                                                                                                  | loderate le: le: le: le: le: le: le: le: le: le | O Severe       | Alcohol consumption by O 1. Yes                                                             | patient:            |                      | nknown                           |
| Breathing Care:  Severity at ER:  Mild  M  Diagnosis 1 - ICD Cod  Diagnosis 2 - ICD Cod  Diagnosis 3 - ICD Cod  Diagnosis 4 - ICD Cod  Diagnosis 5 - ICD Cod  Diagnosis 6 - ICD Cod  Diagnosis 6 - ICD Cod  Olagnosis 7 - ICD Cod  Olagnosis 8 - ICD Cod  Olagnosis 7 - ICD Cod  Olagnosis 8 - ICD Cod  Olagnosis 9 - ICD Cod  Ol | loderate le: le: le: le: le: le: le: le: le: le | O Severe       | Alcohol consumption by O 1. Yes                                                             | patient:            |                      | nknown                           |
| Breathing Care:  Severity at ER:  Mild  M  Diagnosis 1 - ICD Cod  Diagnosis 2 - ICD Cod  Diagnosis 3 - ICD Cod  Diagnosis 4 - ICD Cod  Diagnosis 5 - ICD Cod  Diagnosis 6 - ICD Cod  Diagnosis 6 - ICD Cod  Diagnosis 7 - ICD Cod  Outcome/Disposition:  1 Discharged  4 Dead on/before  Date of disposition:  2a. Hospital Name:                                                                                                                                                                                                                                                                                                                                                                                                                                                                                                                                                                                                                                                                                                                                                                                                                                                                                                                                                                                                                                                                                                                                                                                                                                                                                                                                                                                                                                                                                                                                                                                                                                                                                                                                                                                              | loderate le: le: le: le: le: le: le: le: le: le | O Severe       | Alcohol consumption by O 1. Yes  Fransferred Dead at ETU/OPD/Ward  2b. Reason for transfer: | patient:  O 2. No   | O 3. Left Against Me | nknown  dical Advice             |
| Breathing Care:  Severity at ER:  Mild M  Diagnosis 1 - ICD Cod Diagnosis 2 - ICD Cod Diagnosis 3 - ICD Cod Diagnosis 4 - ICD Cod Diagnosis 6 - ICD Cod Diagnosis 6 - ICD Cod Diagnosis 7 - ICD Cod Diagnosis 7 - ICD Cod Diagnosis 8 - ICD Cod Diagnosis 7 - ICD Cod Diagnosis 8 - ICD Cod Diagnosis 9 - ICD Cod Diagnosis 10 - ICD Cod Diagnosis | loderate le: le: le: le: le: le: le: le: le: le | O Severe       | Alcohol consumption by  O 1. Yes                                                            | patient:  O 2. No   |                      | nknown  dical Advice             |
| Breathing Care:  Severity at ER:  Mild M  Diagnosis 1 - ICD Cod Diagnosis 2 - ICD Cod Diagnosis 3 - ICD Cod Diagnosis 4 - ICD Cod Diagnosis 6 - ICD Cod Diagnosis 6 - ICD Cod Diagnosis 7 - ICD Cod Diagnosis 7 - ICD Cod Diagnosis 8 - ICD Cod Diagnosis 7 - ICD Cod Diagnosis 8 - ICD Cod Diagnosis 9 - ICD Cod Diagnosis 10 - ICD Cod Diagnosis | loderate le: le: le: le: le: le: le: le: le: le | O Severe       | Alcohol consumption by O 1. Yes  Fransferred Dead at ETU/OPD/Ward  2b. Reason for transfer: | patient:  O 2. No   | O 3. Left Against Me | nknown  dical Advice             |
| Breathing Care:  Severity at ER:  Mild M  Diagnosis 1 - ICD Cod Diagnosis 2 - ICD Cod Diagnosis 3 - ICD Cod Diagnosis 4 - ICD Cod Diagnosis 6 - ICD Cod Diagnosis 6 - ICD Cod Diagnosis 7 - ICD Cod Diagnosis 7 - ICD Cod Diagnosis 8 - ICD Cod Diagnosis 7 - ICD Cod Diagnosis 8 - ICD Cod Diagnosis 9 - ICD Cod Diagnosis 10 - ICD Cod Diagnosis | loderate le: le: le: le: le: le: le: le: le: le | O Severe       | Alcohol consumption by O 1. Yes  Fransferred Dead at ETU/OPD/Ward  2b. Reason for transfer: | patient:  O 2. No   | O 3. Left Against Me | nknown  dical Advice             |
| Diagnosis 1 - ICD Cod Diagnosis 2 - ICD Cod Diagnosis 3 - ICD Cod Diagnosis 4 - ICD Cod Diagnosis 5 - ICD Cod Diagnosis 6 - ICD Cod Diagnosis 7 - ICD Cod Diagnosis 8 - ICD Cod Outcome/Disposition:  ① 1. Discharged                                                                                                                                                                                                                                                                                                                                                                                                                                                                                                                                                                                                                                                                                                                                                                                                                                                                                                                                                                                                                                                                                                                                                                                                                                                                                                                                                                                                                                                                                                                                                                                                                                                                                                                                                                                                                                                                                                          | loderate le: le: le: le: le: le: le: le: le: le | O Severe       | Alcohol consumption by O 1. Yes  Fransferred Dead at ETU/OPD/Ward  2b. Reason for transfer: | patient:  O 2. No   | O 3. Left Against Me | nknown  dical Advice             |