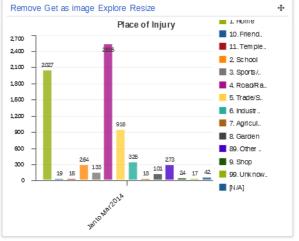

#### dhis2

| Data entry screen                                                                                                                                                                                                                                                                                                                                                                                                                                                                                                                                                                                                                                                                                                                                                                                                                                                                                                                                                                                                                                                                                                                                                                                                                                                                                                                                                                                                                                                                                                                                                                                                                                                                                                                                                                                                                                                                                                                                                                                                                                                                                                              |                                                 | Program report |                                                                                             |                     |                      |                                  |
|--------------------------------------------------------------------------------------------------------------------------------------------------------------------------------------------------------------------------------------------------------------------------------------------------------------------------------------------------------------------------------------------------------------------------------------------------------------------------------------------------------------------------------------------------------------------------------------------------------------------------------------------------------------------------------------------------------------------------------------------------------------------------------------------------------------------------------------------------------------------------------------------------------------------------------------------------------------------------------------------------------------------------------------------------------------------------------------------------------------------------------------------------------------------------------------------------------------------------------------------------------------------------------------------------------------------------------------------------------------------------------------------------------------------------------------------------------------------------------------------------------------------------------------------------------------------------------------------------------------------------------------------------------------------------------------------------------------------------------------------------------------------------------------------------------------------------------------------------------------------------------------------------------------------------------------------------------------------------------------------------------------------------------------------------------------------------------------------------------------------------------|-------------------------------------------------|----------------|---------------------------------------------------------------------------------------------|---------------------|----------------------|----------------------------------|
|                                                                                                                                                                                                                                                                                                                                                                                                                                                                                                                                                                                                                                                                                                                                                                                                                                                                                                                                                                                                                                                                                                                                                                                                                                                                                                                                                                                                                                                                                                                                                                                                                                                                                                                                                                                                                                                                                                                                                                                                                                                                                                                                |                                                 |                |                                                                                             |                     |                      | Toggle risk status &             |
|                                                                                                                                                                                                                                                                                                                                                                                                                                                                                                                                                                                                                                                                                                                                                                                                                                                                                                                                                                                                                                                                                                                                                                                                                                                                                                                                                                                                                                                                                                                                                                                                                                                                                                                                                                                                                                                                                                                                                                                                                                                                                                                                |                                                 |                | 1                                                                                           | Sex:                |                      |                                  |
| Age:                                                                                                                                                                                                                                                                                                                                                                                                                                                                                                                                                                                                                                                                                                                                                                                                                                                                                                                                                                                                                                                                                                                                                                                                                                                                                                                                                                                                                                                                                                                                                                                                                                                                                                                                                                                                                                                                                                                                                                                                                                                                                                                           | Years                                           |                | Months (infants)                                                                            | O Male              | O Female             | OUnknown                         |
| Date of Injury:                                                                                                                                                                                                                                                                                                                                                                                                                                                                                                                                                                                                                                                                                                                                                                                                                                                                                                                                                                                                                                                                                                                                                                                                                                                                                                                                                                                                                                                                                                                                                                                                                                                                                                                                                                                                                                                                                                                                                                                                                                                                                                                |                                                 | Unknown:       |                                                                                             |                     |                      |                                  |
| Time of Injury:                                                                                                                                                                                                                                                                                                                                                                                                                                                                                                                                                                                                                                                                                                                                                                                                                                                                                                                                                                                                                                                                                                                                                                                                                                                                                                                                                                                                                                                                                                                                                                                                                                                                                                                                                                                                                                                                                                                                                                                                                                                                                                                |                                                 | Unknown        |                                                                                             | Time of Admissi     | on:                  | Unknown                          |
| Occupation:                                                                                                                                                                                                                                                                                                                                                                                                                                                                                                                                                                                                                                                                                                                                                                                                                                                                                                                                                                                                                                                                                                                                                                                                                                                                                                                                                                                                                                                                                                                                                                                                                                                                                                                                                                                                                                                                                                                                                                                                                                                                                                                    |                                                 |                |                                                                                             | Other (specify):    | :                    |                                  |
| Place of Injury:                                                                                                                                                                                                                                                                                                                                                                                                                                                                                                                                                                                                                                                                                                                                                                                                                                                                                                                                                                                                                                                                                                                                                                                                                                                                                                                                                                                                                                                                                                                                                                                                                                                                                                                                                                                                                                                                                                                                                                                                                                                                                                               |                                                 |                |                                                                                             | Other (specify):    |                      |                                  |
| City/Town where the ir                                                                                                                                                                                                                                                                                                                                                                                                                                                                                                                                                                                                                                                                                                                                                                                                                                                                                                                                                                                                                                                                                                                                                                                                                                                                                                                                                                                                                                                                                                                                                                                                                                                                                                                                                                                                                                                                                                                                                                                                                                                                                                         |                                                 |                |                                                                                             |                     |                      | 1                                |
| Activity at the time of ir                                                                                                                                                                                                                                                                                                                                                                                                                                                                                                                                                                                                                                                                                                                                                                                                                                                                                                                                                                                                                                                                                                                                                                                                                                                                                                                                                                                                                                                                                                                                                                                                                                                                                                                                                                                                                                                                                                                                                                                                                                                                                                     | njury:                                          |                |                                                                                             | Other (specify):    |                      |                                  |
| Cause of Injury:                                                                                                                                                                                                                                                                                                                                                                                                                                                                                                                                                                                                                                                                                                                                                                                                                                                                                                                                                                                                                                                                                                                                                                                                                                                                                                                                                                                                                                                                                                                                                                                                                                                                                                                                                                                                                                                                                                                                                                                                                                                                                                               |                                                 |                |                                                                                             |                     |                      |                                  |
| Transportation Accide                                                                                                                                                                                                                                                                                                                                                                                                                                                                                                                                                                                                                                                                                                                                                                                                                                                                                                                                                                                                                                                                                                                                                                                                                                                                                                                                                                                                                                                                                                                                                                                                                                                                                                                                                                                                                                                                                                                                                                                                                                                                                                          | nts: 🗆                                          |                | Violence:                                                                                   | Self-inflicted Inju | uries: Other A       | ccidents/Unintentional Injuries: |
| Transportation of th                                                                                                                                                                                                                                                                                                                                                                                                                                                                                                                                                                                                                                                                                                                                                                                                                                                                                                                                                                                                                                                                                                                                                                                                                                                                                                                                                                                                                                                                                                                                                                                                                                                                                                                                                                                                                                                                                                                                                                                                                                                                                                           | ne patient to the                               | hospital:      |                                                                                             |                     |                      |                                  |
| From site of injury/else                                                                                                                                                                                                                                                                                                                                                                                                                                                                                                                                                                                                                                                                                                                                                                                                                                                                                                                                                                                                                                                                                                                                                                                                                                                                                                                                                                                                                                                                                                                                                                                                                                                                                                                                                                                                                                                                                                                                                                                                                                                                                                       | ewhere:                                         |                | Mode of transportation:                                                                     |                     | Other (Specify       | ):                               |
| From another health fa                                                                                                                                                                                                                                                                                                                                                                                                                                                                                                                                                                                                                                                                                                                                                                                                                                                                                                                                                                                                                                                                                                                                                                                                                                                                                                                                                                                                                                                                                                                                                                                                                                                                                                                                                                                                                                                                                                                                                                                                                                                                                                         | acility:                                        |                | Name of facility:                                                                           |                     |                      |                                  |
| Mode of transfer:  O 1.1 Ambulance (a                                                                                                                                                                                                                                                                                                                                                                                                                                                                                                                                                                                                                                                                                                                                                                                                                                                                                                                                                                                                                                                                                                                                                                                                                                                                                                                                                                                                                                                                                                                                                                                                                                                                                                                                                                                                                                                                                                                                                                                                                                                                                          | ccompanied)                                     |                | O 1.2 Ambulance (una                                                                        | accompanied)        |                      | O 2. Private Vehicle             |
|                                                                                                                                                                                                                                                                                                                                                                                                                                                                                                                                                                                                                                                                                                                                                                                                                                                                                                                                                                                                                                                                                                                                                                                                                                                                                                                                                                                                                                                                                                                                                                                                                                                                                                                                                                                                                                                                                                                                                                                                                                                                                                                                |                                                 |                |                                                                                             |                     |                      |                                  |
| First aid / Care whil                                                                                                                                                                                                                                                                                                                                                                                                                                                                                                                                                                                                                                                                                                                                                                                                                                                                                                                                                                                                                                                                                                                                                                                                                                                                                                                                                                                                                                                                                                                                                                                                                                                                                                                                                                                                                                                                                                                                                                                                                                                                                                          | e transportatio                                 | n:             |                                                                                             |                     |                      |                                  |
| Breathing Care:                                                                                                                                                                                                                                                                                                                                                                                                                                                                                                                                                                                                                                                                                                                                                                                                                                                                                                                                                                                                                                                                                                                                                                                                                                                                                                                                                                                                                                                                                                                                                                                                                                                                                                                                                                                                                                                                                                                                                                                                                                                                                                                | e transportatio                                 | n:             | Bleeding Care:                                                                              | IV Fluids:          |                      | Splints/Slabs:                   |
| Breathing Care:                                                                                                                                                                                                                                                                                                                                                                                                                                                                                                                                                                                                                                                                                                                                                                                                                                                                                                                                                                                                                                                                                                                                                                                                                                                                                                                                                                                                                                                                                                                                                                                                                                                                                                                                                                                                                                                                                                                                                                                                                                                                                                                | e transportatio                                 | O Severe       | Bleeding Care:  Alcohol consumption by 1. Yes                                               |                     | ○ 99. U              |                                  |
| Breathing Care:  Severity at ER:  Mild  M                                                                                                                                                                                                                                                                                                                                                                                                                                                                                                                                                                                                                                                                                                                                                                                                                                                                                                                                                                                                                                                                                                                                                                                                                                                                                                                                                                                                                                                                                                                                                                                                                                                                                                                                                                                                                                                                                                                                                                                                                                                                                      | loderate                                        |                | Alcohol consumption by                                                                      | patient:            | ○ 99. U              |                                  |
| Breathing Care:  Severity at ER:  Mild  Diagnosis 1 - ICD Cod                                                                                                                                                                                                                                                                                                                                                                                                                                                                                                                                                                                                                                                                                                                                                                                                                                                                                                                                                                                                                                                                                                                                                                                                                                                                                                                                                                                                                                                                                                                                                                                                                                                                                                                                                                                                                                                                                                                                                                                                                                                                  | loderate                                        | O Severe       | Alcohol consumption by                                                                      | patient:            | ○ 99. Ui             |                                  |
| Breathing Care:  Severity at ER:  Mild                                                                                                                                                                                                                                                                                                                                                                                                                                                                                                                                                                                                                                                                                                                                                                                                                                                                                                                                                                                                                                                                                                                                                                                                                                                                                                                                                                                                                                                                                                                                                                                                                                                                                                                                                                                                                                                                                                                                                                                                                                                                                         | loderate                                        | ○ Severe       | Alcohol consumption by                                                                      | patient:            | ○ 99. U              |                                  |
| Breathing Care:  Severity at ER:  Mild  M  Diagnosis 1 - ICD Cod  Diagnosis 2 - ICD Cod  Diagnosis 3 - ICD Cod  Diagnosis 4 - ICD Cod                                                                                                                                                                                                                                                                                                                                                                                                                                                                                                                                                                                                                                                                                                                                                                                                                                                                                                                                                                                                                                                                                                                                                                                                                                                                                                                                                                                                                                                                                                                                                                                                                                                                                                                                                                                                                                                                                                                                                                                          | loderate                                        | ○ Severe       | Alcohol consumption by                                                                      | patient:            | ○ 99. U              |                                  |
| Breathing Care:  Severity at ER: Mild M  Diagnosis 1 - ICD Cod Diagnosis 2 - ICD Cod Diagnosis 3 - ICD Cod Diagnosis 4 - ICD Cod Diagnosis 5 - ICD Cod                                                                                                                                                                                                                                                                                                                                                                                                                                                                                                                                                                                                                                                                                                                                                                                                                                                                                                                                                                                                                                                                                                                                                                                                                                                                                                                                                                                                                                                                                                                                                                                                                                                                                                                                                                                                                                                                                                                                                                         | loderate                                        | O Severe       | Alcohol consumption by                                                                      | patient:            | ○ 99. U              |                                  |
| Breathing Care:  Severity at ER:  Mild  Mi | loderate                                        | O Severe       | Alcohol consumption by                                                                      | patient:            | ○ 99. U              |                                  |
| Breathing Care:  Severity at ER:  Mild M  Diagnosis 1 - ICD Cod Diagnosis 2 - ICD Cod Diagnosis 3 - ICD Cod Diagnosis 4 - ICD Cod Diagnosis 5 - ICD Cod Diagnosis 6 - ICD Cod Diagnosis 7 - ICD Cod                                                                                                                                                                                                                                                                                                                                                                                                                                                                                                                                                                                                                                                                                                                                                                                                                                                                                                                                                                                                                                                                                                                                                                                                                                                                                                                                                                                                                                                                                                                                                                                                                                                                                                                                                                                                                                                                                                                            | le:<br>le:<br>le:<br>le:<br>le:<br>le:<br>le:   | O Severe       | Alcohol consumption by                                                                      | patient:            | ○ 99. U              |                                  |
| Breathing Care:  Severity at ER:  Mild  M  Diagnosis 1 - ICD Cod  Diagnosis 2 - ICD Cod  Diagnosis 3 - ICD Cod  Diagnosis 4 - ICD Cod  Diagnosis 5 - ICD Cod  Diagnosis 6 - ICD Cod  Diagnosis 7 - ICD Cod  Diagnosis 8 - ICD Cod                                                                                                                                                                                                                                                                                                                                                                                                                                                                                                                                                                                                                                                                                                                                                                                                                                                                                                                                                                                                                                                                                                                                                                                                                                                                                                                                                                                                                                                                                                                                                                                                                                                                                                                                                                                                                                                                                              | le:<br>le:<br>le:<br>le:<br>le:<br>le:<br>le:   | O Severe       | Alcohol consumption by                                                                      | patient:            | ○ 99. U              |                                  |
| Breathing Care:  Severity at ER:  Mild  M  Diagnosis 1 - ICD Cod  Diagnosis 2 - ICD Cod  Diagnosis 3 - ICD Cod  Diagnosis 4 - ICD Cod  Diagnosis 5 - ICD Cod  Diagnosis 6 - ICD Cod  Diagnosis 7 - ICD Cod  Diagnosis 8 - ICD Cod                                                                                                                                                                                                                                                                                                                                                                                                                                                                                                                                                                                                                                                                                                                                                                                                                                                                                                                                                                                                                                                                                                                                                                                                                                                                                                                                                                                                                                                                                                                                                                                                                                                                                                                                                                                                                                                                                              | le:<br>le:<br>le:<br>le:<br>le:<br>le:<br>le:   | O Severe       | Alcohol consumption by                                                                      | patient:            | ○ 99. U              | nknown                           |
| Breathing Care:  Severity at ER:  Mild M  Diagnosis 1 - ICD Cod  Diagnosis 2 - ICD Cod  Diagnosis 3 - ICD Cod  Diagnosis 4 - ICD Cod  Diagnosis 5 - ICD Cod  Diagnosis 5 - ICD Cod  Diagnosis 6 - ICD Cod  Diagnosis 7 - ICD Cod  Diagnosis 8 - ICD Cod  Outcome/Disposition:                                                                                                                                                                                                                                                                                                                                                                                                                                                                                                                                                                                                                                                                                                                                                                                                                                                                                                                                                                                                                                                                                                                                                                                                                                                                                                                                                                                                                                                                                                                                                                                                                                                                                                                                                                                                                                                  | loderate le: le: le: le: le: le: le: le: le: le | O Severe       | Alcohol consumption by O 1. Yes                                                             | patient:            |                      | nknown                           |
| Breathing Care:  Severity at ER:  Mild  M  Diagnosis 1 - ICD Cod  Diagnosis 2 - ICD Cod  Diagnosis 3 - ICD Cod  Diagnosis 4 - ICD Cod  Diagnosis 5 - ICD Cod  Diagnosis 6 - ICD Cod  Diagnosis 6 - ICD Cod  Olagnosis 7 - ICD Cod  Olagnosis 8 - ICD Cod  Olagnosis 7 - ICD Cod  Olagnosis 8 - ICD Cod  Olagnosis 9 - ICD Cod  Ol | loderate le: le: le: le: le: le: le: le: le: le | O Severe       | Alcohol consumption by O 1. Yes                                                             | patient:            |                      | nknown                           |
| Breathing Care:  Severity at ER:  Mild  M  Diagnosis 1 - ICD Cod  Diagnosis 2 - ICD Cod  Diagnosis 3 - ICD Cod  Diagnosis 4 - ICD Cod  Diagnosis 5 - ICD Cod  Diagnosis 6 - ICD Cod  Diagnosis 6 - ICD Cod  Diagnosis 7 - ICD Cod  Outcome/Disposition:  1 Discharged  4 Dead on/before  Date of disposition:  2a. Hospital Name:                                                                                                                                                                                                                                                                                                                                                                                                                                                                                                                                                                                                                                                                                                                                                                                                                                                                                                                                                                                                                                                                                                                                                                                                                                                                                                                                                                                                                                                                                                                                                                                                                                                                                                                                                                                              | loderate le: le: le: le: le: le: le: le: le: le | O Severe       | Alcohol consumption by O 1. Yes  Fransferred Dead at ETU/OPD/Ward  2b. Reason for transfer: | patient:  O 2. No   | O 3. Left Against Me | nknown  dical Advice             |
| Breathing Care:  Severity at ER:  Mild M  Diagnosis 1 - ICD Cod Diagnosis 2 - ICD Cod Diagnosis 3 - ICD Cod Diagnosis 4 - ICD Cod Diagnosis 6 - ICD Cod Diagnosis 6 - ICD Cod Diagnosis 7 - ICD Cod Diagnosis 7 - ICD Cod Diagnosis 8 - ICD Cod Diagnosis 7 - ICD Cod Diagnosis 8 - ICD Cod Diagnosis 9 - ICD Cod Diagnosis 10 - ICD Cod Diagnosis | loderate le: le: le: le: le: le: le: le: le: le | O Severe       | Alcohol consumption by  O 1. Yes                                                            | patient:  O 2. No   |                      | nknown  dical Advice             |
| Breathing Care:  Severity at ER:  Mild M  Diagnosis 1 - ICD Cod Diagnosis 2 - ICD Cod Diagnosis 3 - ICD Cod Diagnosis 4 - ICD Cod Diagnosis 6 - ICD Cod Diagnosis 6 - ICD Cod Diagnosis 7 - ICD Cod Diagnosis 7 - ICD Cod Diagnosis 8 - ICD Cod Diagnosis 7 - ICD Cod Diagnosis 8 - ICD Cod Diagnosis 9 - ICD Cod Diagnosis 10 - ICD Cod Diagnosis | loderate le: le: le: le: le: le: le: le: le: le | O Severe       | Alcohol consumption by O 1. Yes  Fransferred Dead at ETU/OPD/Ward  2b. Reason for transfer: | patient:  O 2. No   | O 3. Left Against Me | nknown  dical Advice             |
| Breathing Care:  Severity at ER:  Mild M  Diagnosis 1 - ICD Cod Diagnosis 2 - ICD Cod Diagnosis 3 - ICD Cod Diagnosis 4 - ICD Cod Diagnosis 6 - ICD Cod Diagnosis 6 - ICD Cod Diagnosis 7 - ICD Cod Diagnosis 7 - ICD Cod Diagnosis 8 - ICD Cod Diagnosis 7 - ICD Cod Diagnosis 8 - ICD Cod Diagnosis 9 - ICD Cod Diagnosis 10 - ICD Cod Diagnosis | loderate le: le: le: le: le: le: le: le: le: le | O Severe       | Alcohol consumption by O 1. Yes  Fransferred Dead at ETU/OPD/Ward  2b. Reason for transfer: | patient:  O 2. No   | O 3. Left Against Me | nknown  dical Advice             |
| Diagnosis 1 - ICD Cod Diagnosis 2 - ICD Cod Diagnosis 3 - ICD Cod Diagnosis 4 - ICD Cod Diagnosis 5 - ICD Cod Diagnosis 6 - ICD Cod Diagnosis 7 - ICD Cod Diagnosis 8 - ICD Cod Outcome/Disposition:  ① 1. Discharged                                                                                                                                                                                                                                                                                                                                                                                                                                                                                                                                                                                                                                                                                                                                                                                                                                                                                                                                                                                                                                                                                                                                                                                                                                                                                                                                                                                                                                                                                                                                                                                                                                                                                                                                                                                                                                                                                                          | loderate le: le: le: le: le: le: le: le: le: le | O Severe       | Alcohol consumption by O 1. Yes  Fransferred Dead at ETU/OPD/Ward  2b. Reason for transfer: | patient:  O 2. No   | O 3. Left Against Me | nknown  dical Advice             |