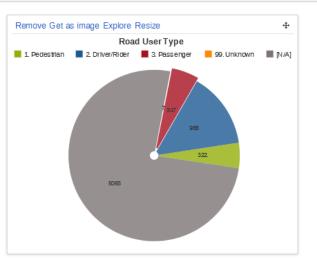

#### dhis2

| Data entry screen                                                                                                                                                                                                                                                                                                                                                                                                                                                                                                                                                                                                                                                                                                                                                                                                                                                                                                                                                                                                                                                                                                                                                                                                                                                                                                                                                                                                                                                                                                                                                                                                                                                                                                                                                                                                                                                                                                                                                                                                                                                                                                              |                                                 | Program report |                                                                                             |                     |                      |                                  |
|--------------------------------------------------------------------------------------------------------------------------------------------------------------------------------------------------------------------------------------------------------------------------------------------------------------------------------------------------------------------------------------------------------------------------------------------------------------------------------------------------------------------------------------------------------------------------------------------------------------------------------------------------------------------------------------------------------------------------------------------------------------------------------------------------------------------------------------------------------------------------------------------------------------------------------------------------------------------------------------------------------------------------------------------------------------------------------------------------------------------------------------------------------------------------------------------------------------------------------------------------------------------------------------------------------------------------------------------------------------------------------------------------------------------------------------------------------------------------------------------------------------------------------------------------------------------------------------------------------------------------------------------------------------------------------------------------------------------------------------------------------------------------------------------------------------------------------------------------------------------------------------------------------------------------------------------------------------------------------------------------------------------------------------------------------------------------------------------------------------------------------|-------------------------------------------------|----------------|---------------------------------------------------------------------------------------------|---------------------|----------------------|----------------------------------|
|                                                                                                                                                                                                                                                                                                                                                                                                                                                                                                                                                                                                                                                                                                                                                                                                                                                                                                                                                                                                                                                                                                                                                                                                                                                                                                                                                                                                                                                                                                                                                                                                                                                                                                                                                                                                                                                                                                                                                                                                                                                                                                                                |                                                 |                |                                                                                             |                     |                      | Toggle risk status &             |
|                                                                                                                                                                                                                                                                                                                                                                                                                                                                                                                                                                                                                                                                                                                                                                                                                                                                                                                                                                                                                                                                                                                                                                                                                                                                                                                                                                                                                                                                                                                                                                                                                                                                                                                                                                                                                                                                                                                                                                                                                                                                                                                                |                                                 |                | 1                                                                                           | Sex:                |                      |                                  |
| Age:                                                                                                                                                                                                                                                                                                                                                                                                                                                                                                                                                                                                                                                                                                                                                                                                                                                                                                                                                                                                                                                                                                                                                                                                                                                                                                                                                                                                                                                                                                                                                                                                                                                                                                                                                                                                                                                                                                                                                                                                                                                                                                                           | Years                                           |                | Months (infants)                                                                            | O Male              | O Female             | OUnknown                         |
| Date of Injury:                                                                                                                                                                                                                                                                                                                                                                                                                                                                                                                                                                                                                                                                                                                                                                                                                                                                                                                                                                                                                                                                                                                                                                                                                                                                                                                                                                                                                                                                                                                                                                                                                                                                                                                                                                                                                                                                                                                                                                                                                                                                                                                |                                                 | Unknown:       |                                                                                             |                     |                      |                                  |
| Time of Injury:                                                                                                                                                                                                                                                                                                                                                                                                                                                                                                                                                                                                                                                                                                                                                                                                                                                                                                                                                                                                                                                                                                                                                                                                                                                                                                                                                                                                                                                                                                                                                                                                                                                                                                                                                                                                                                                                                                                                                                                                                                                                                                                |                                                 | Unknown        |                                                                                             | Time of Admissi     | on:                  | Unknown                          |
| Occupation:                                                                                                                                                                                                                                                                                                                                                                                                                                                                                                                                                                                                                                                                                                                                                                                                                                                                                                                                                                                                                                                                                                                                                                                                                                                                                                                                                                                                                                                                                                                                                                                                                                                                                                                                                                                                                                                                                                                                                                                                                                                                                                                    |                                                 |                |                                                                                             | Other (specify):    | :                    |                                  |
| Place of Injury:                                                                                                                                                                                                                                                                                                                                                                                                                                                                                                                                                                                                                                                                                                                                                                                                                                                                                                                                                                                                                                                                                                                                                                                                                                                                                                                                                                                                                                                                                                                                                                                                                                                                                                                                                                                                                                                                                                                                                                                                                                                                                                               |                                                 |                |                                                                                             | Other (specify):    |                      |                                  |
| City/Town where the ir                                                                                                                                                                                                                                                                                                                                                                                                                                                                                                                                                                                                                                                                                                                                                                                                                                                                                                                                                                                                                                                                                                                                                                                                                                                                                                                                                                                                                                                                                                                                                                                                                                                                                                                                                                                                                                                                                                                                                                                                                                                                                                         |                                                 |                |                                                                                             |                     |                      | 1                                |
| Activity at the time of ir                                                                                                                                                                                                                                                                                                                                                                                                                                                                                                                                                                                                                                                                                                                                                                                                                                                                                                                                                                                                                                                                                                                                                                                                                                                                                                                                                                                                                                                                                                                                                                                                                                                                                                                                                                                                                                                                                                                                                                                                                                                                                                     | njury:                                          |                |                                                                                             | Other (specify):    |                      |                                  |
| Cause of Injury:                                                                                                                                                                                                                                                                                                                                                                                                                                                                                                                                                                                                                                                                                                                                                                                                                                                                                                                                                                                                                                                                                                                                                                                                                                                                                                                                                                                                                                                                                                                                                                                                                                                                                                                                                                                                                                                                                                                                                                                                                                                                                                               |                                                 |                |                                                                                             |                     |                      |                                  |
| Transportation Accide                                                                                                                                                                                                                                                                                                                                                                                                                                                                                                                                                                                                                                                                                                                                                                                                                                                                                                                                                                                                                                                                                                                                                                                                                                                                                                                                                                                                                                                                                                                                                                                                                                                                                                                                                                                                                                                                                                                                                                                                                                                                                                          | nts: 🗆                                          |                | Violence:                                                                                   | Self-inflicted Inju | uries: Other A       | ccidents/Unintentional Injuries: |
| Transportation of th                                                                                                                                                                                                                                                                                                                                                                                                                                                                                                                                                                                                                                                                                                                                                                                                                                                                                                                                                                                                                                                                                                                                                                                                                                                                                                                                                                                                                                                                                                                                                                                                                                                                                                                                                                                                                                                                                                                                                                                                                                                                                                           | ne patient to the                               | hospital:      |                                                                                             |                     |                      |                                  |
| From site of injury/else                                                                                                                                                                                                                                                                                                                                                                                                                                                                                                                                                                                                                                                                                                                                                                                                                                                                                                                                                                                                                                                                                                                                                                                                                                                                                                                                                                                                                                                                                                                                                                                                                                                                                                                                                                                                                                                                                                                                                                                                                                                                                                       | ewhere:                                         |                | Mode of transportation:                                                                     |                     | Other (Specify       | ):                               |
| From another health fa                                                                                                                                                                                                                                                                                                                                                                                                                                                                                                                                                                                                                                                                                                                                                                                                                                                                                                                                                                                                                                                                                                                                                                                                                                                                                                                                                                                                                                                                                                                                                                                                                                                                                                                                                                                                                                                                                                                                                                                                                                                                                                         | acility:                                        |                | Name of facility:                                                                           |                     |                      |                                  |
| Mode of transfer:  O 1.1 Ambulance (a                                                                                                                                                                                                                                                                                                                                                                                                                                                                                                                                                                                                                                                                                                                                                                                                                                                                                                                                                                                                                                                                                                                                                                                                                                                                                                                                                                                                                                                                                                                                                                                                                                                                                                                                                                                                                                                                                                                                                                                                                                                                                          | ccompanied)                                     |                | O 1.2 Ambulance (una                                                                        | accompanied)        |                      | O 2. Private Vehicle             |
|                                                                                                                                                                                                                                                                                                                                                                                                                                                                                                                                                                                                                                                                                                                                                                                                                                                                                                                                                                                                                                                                                                                                                                                                                                                                                                                                                                                                                                                                                                                                                                                                                                                                                                                                                                                                                                                                                                                                                                                                                                                                                                                                |                                                 |                |                                                                                             |                     |                      |                                  |
| First aid / Care whil                                                                                                                                                                                                                                                                                                                                                                                                                                                                                                                                                                                                                                                                                                                                                                                                                                                                                                                                                                                                                                                                                                                                                                                                                                                                                                                                                                                                                                                                                                                                                                                                                                                                                                                                                                                                                                                                                                                                                                                                                                                                                                          | e transportatio                                 | n:             |                                                                                             |                     |                      |                                  |
| Breathing Care:                                                                                                                                                                                                                                                                                                                                                                                                                                                                                                                                                                                                                                                                                                                                                                                                                                                                                                                                                                                                                                                                                                                                                                                                                                                                                                                                                                                                                                                                                                                                                                                                                                                                                                                                                                                                                                                                                                                                                                                                                                                                                                                | e transportatio                                 | n:             | Bleeding Care:                                                                              | IV Fluids:          |                      | Splints/Slabs:                   |
| Breathing Care:                                                                                                                                                                                                                                                                                                                                                                                                                                                                                                                                                                                                                                                                                                                                                                                                                                                                                                                                                                                                                                                                                                                                                                                                                                                                                                                                                                                                                                                                                                                                                                                                                                                                                                                                                                                                                                                                                                                                                                                                                                                                                                                | e transportatio                                 | O Severe       | Bleeding Care:  Alcohol consumption by 1. Yes                                               |                     | ○ 99. U              |                                  |
| Breathing Care:  Severity at ER:  Mild  M                                                                                                                                                                                                                                                                                                                                                                                                                                                                                                                                                                                                                                                                                                                                                                                                                                                                                                                                                                                                                                                                                                                                                                                                                                                                                                                                                                                                                                                                                                                                                                                                                                                                                                                                                                                                                                                                                                                                                                                                                                                                                      | loderate                                        |                | Alcohol consumption by                                                                      | patient:            | ○ 99. U              |                                  |
| Breathing Care:  Severity at ER:  Mild  Diagnosis 1 - ICD Cod                                                                                                                                                                                                                                                                                                                                                                                                                                                                                                                                                                                                                                                                                                                                                                                                                                                                                                                                                                                                                                                                                                                                                                                                                                                                                                                                                                                                                                                                                                                                                                                                                                                                                                                                                                                                                                                                                                                                                                                                                                                                  | loderate                                        | O Severe       | Alcohol consumption by                                                                      | patient:            | ○ 99. Ui             |                                  |
| Breathing Care:  Severity at ER:  Mild                                                                                                                                                                                                                                                                                                                                                                                                                                                                                                                                                                                                                                                                                                                                                                                                                                                                                                                                                                                                                                                                                                                                                                                                                                                                                                                                                                                                                                                                                                                                                                                                                                                                                                                                                                                                                                                                                                                                                                                                                                                                                         | loderate                                        | ○ Severe       | Alcohol consumption by                                                                      | patient:            | ○ 99. U              |                                  |
| Breathing Care:  Severity at ER:  Mild  M  Diagnosis 1 - ICD Cod  Diagnosis 2 - ICD Cod  Diagnosis 3 - ICD Cod  Diagnosis 4 - ICD Cod                                                                                                                                                                                                                                                                                                                                                                                                                                                                                                                                                                                                                                                                                                                                                                                                                                                                                                                                                                                                                                                                                                                                                                                                                                                                                                                                                                                                                                                                                                                                                                                                                                                                                                                                                                                                                                                                                                                                                                                          | loderate                                        | ○ Severe       | Alcohol consumption by                                                                      | patient:            | ○ 99. U              |                                  |
| Breathing Care:  Severity at ER: Mild M  Diagnosis 1 - ICD Cod Diagnosis 2 - ICD Cod Diagnosis 3 - ICD Cod Diagnosis 4 - ICD Cod Diagnosis 5 - ICD Cod                                                                                                                                                                                                                                                                                                                                                                                                                                                                                                                                                                                                                                                                                                                                                                                                                                                                                                                                                                                                                                                                                                                                                                                                                                                                                                                                                                                                                                                                                                                                                                                                                                                                                                                                                                                                                                                                                                                                                                         | loderate                                        | O Severe       | Alcohol consumption by                                                                      | patient:            | ○ 99. U              |                                  |
| Breathing Care:  Severity at ER:  Mild  Mi | loderate                                        | O Severe       | Alcohol consumption by                                                                      | patient:            | ○ 99. U              |                                  |
| Breathing Care:  Severity at ER:  Mild M  Diagnosis 1 - ICD Cod Diagnosis 2 - ICD Cod Diagnosis 3 - ICD Cod Diagnosis 4 - ICD Cod Diagnosis 5 - ICD Cod Diagnosis 6 - ICD Cod Diagnosis 7 - ICD Cod                                                                                                                                                                                                                                                                                                                                                                                                                                                                                                                                                                                                                                                                                                                                                                                                                                                                                                                                                                                                                                                                                                                                                                                                                                                                                                                                                                                                                                                                                                                                                                                                                                                                                                                                                                                                                                                                                                                            | le:<br>le:<br>le:<br>le:<br>le:<br>le:<br>le:   | O Severe       | Alcohol consumption by                                                                      | patient:            | ○ 99. U              |                                  |
| Breathing Care:  Severity at ER:  Mild  M  Diagnosis 1 - ICD Cod  Diagnosis 2 - ICD Cod  Diagnosis 3 - ICD Cod  Diagnosis 4 - ICD Cod  Diagnosis 5 - ICD Cod  Diagnosis 6 - ICD Cod  Diagnosis 7 - ICD Cod  Diagnosis 8 - ICD Cod                                                                                                                                                                                                                                                                                                                                                                                                                                                                                                                                                                                                                                                                                                                                                                                                                                                                                                                                                                                                                                                                                                                                                                                                                                                                                                                                                                                                                                                                                                                                                                                                                                                                                                                                                                                                                                                                                              | le:<br>le:<br>le:<br>le:<br>le:<br>le:<br>le:   | O Severe       | Alcohol consumption by                                                                      | patient:            | ○ 99. U              |                                  |
| Breathing Care:  Severity at ER:  Mild  M  Diagnosis 1 - ICD Cod  Diagnosis 2 - ICD Cod  Diagnosis 3 - ICD Cod  Diagnosis 4 - ICD Cod  Diagnosis 5 - ICD Cod  Diagnosis 6 - ICD Cod  Diagnosis 7 - ICD Cod  Diagnosis 8 - ICD Cod                                                                                                                                                                                                                                                                                                                                                                                                                                                                                                                                                                                                                                                                                                                                                                                                                                                                                                                                                                                                                                                                                                                                                                                                                                                                                                                                                                                                                                                                                                                                                                                                                                                                                                                                                                                                                                                                                              | le:<br>le:<br>le:<br>le:<br>le:<br>le:<br>le:   | O Severe       | Alcohol consumption by                                                                      | patient:            | ○ 99. U              | nknown                           |
| Breathing Care:  Severity at ER:  Mild M  Diagnosis 1 - ICD Cod  Diagnosis 2 - ICD Cod  Diagnosis 3 - ICD Cod  Diagnosis 4 - ICD Cod  Diagnosis 5 - ICD Cod  Diagnosis 5 - ICD Cod  Diagnosis 6 - ICD Cod  Diagnosis 7 - ICD Cod  Diagnosis 8 - ICD Cod  Outcome/Disposition:                                                                                                                                                                                                                                                                                                                                                                                                                                                                                                                                                                                                                                                                                                                                                                                                                                                                                                                                                                                                                                                                                                                                                                                                                                                                                                                                                                                                                                                                                                                                                                                                                                                                                                                                                                                                                                                  | loderate le: le: le: le: le: le: le: le: le: le | O Severe       | Alcohol consumption by O 1. Yes                                                             | patient:            |                      | nknown                           |
| Breathing Care:  Severity at ER:  Mild  M  Diagnosis 1 - ICD Cod  Diagnosis 2 - ICD Cod  Diagnosis 3 - ICD Cod  Diagnosis 4 - ICD Cod  Diagnosis 5 - ICD Cod  Diagnosis 6 - ICD Cod  Diagnosis 6 - ICD Cod  Olagnosis 7 - ICD Cod  Olagnosis 8 - ICD Cod  Olagnosis 7 - ICD Cod  Olagnosis 8 - ICD Cod  Olagnosis 9 - ICD Cod  Ol | loderate le: le: le: le: le: le: le: le: le: le | O Severe       | Alcohol consumption by O 1. Yes                                                             | patient:            |                      | nknown                           |
| Breathing Care:  Severity at ER:  Mild  M  Diagnosis 1 - ICD Cod  Diagnosis 2 - ICD Cod  Diagnosis 3 - ICD Cod  Diagnosis 4 - ICD Cod  Diagnosis 5 - ICD Cod  Diagnosis 6 - ICD Cod  Diagnosis 6 - ICD Cod  Diagnosis 7 - ICD Cod  Outcome/Disposition:  1 Discharged  4 Dead on/before  Date of disposition:  2a. Hospital Name:                                                                                                                                                                                                                                                                                                                                                                                                                                                                                                                                                                                                                                                                                                                                                                                                                                                                                                                                                                                                                                                                                                                                                                                                                                                                                                                                                                                                                                                                                                                                                                                                                                                                                                                                                                                              | loderate le: le: le: le: le: le: le: le: le: le | O Severe       | Alcohol consumption by O 1. Yes  Fransferred Dead at ETU/OPD/Ward  2b. Reason for transfer: | patient:  O 2. No   | O 3. Left Against Me | nknown  dical Advice             |
| Breathing Care:  Severity at ER:  Mild M  Diagnosis 1 - ICD Cod Diagnosis 2 - ICD Cod Diagnosis 3 - ICD Cod Diagnosis 4 - ICD Cod Diagnosis 6 - ICD Cod Diagnosis 6 - ICD Cod Diagnosis 7 - ICD Cod Diagnosis 7 - ICD Cod Diagnosis 8 - ICD Cod Diagnosis 7 - ICD Cod Diagnosis 8 - ICD Cod Diagnosis 9 - ICD Cod Diagnosis 10 - ICD Cod Diagnosis | loderate le: le: le: le: le: le: le: le: le: le | O Severe       | Alcohol consumption by  O 1. Yes                                                            | patient:  O 2. No   |                      | nknown  dical Advice             |
| Breathing Care:  Severity at ER:  Mild M  Diagnosis 1 - ICD Cod Diagnosis 2 - ICD Cod Diagnosis 3 - ICD Cod Diagnosis 4 - ICD Cod Diagnosis 6 - ICD Cod Diagnosis 6 - ICD Cod Diagnosis 7 - ICD Cod Diagnosis 7 - ICD Cod Diagnosis 8 - ICD Cod Diagnosis 7 - ICD Cod Diagnosis 8 - ICD Cod Diagnosis 9 - ICD Cod Diagnosis 10 - ICD Cod Diagnosis | loderate le: le: le: le: le: le: le: le: le: le | O Severe       | Alcohol consumption by O 1. Yes  Fransferred Dead at ETU/OPD/Ward  2b. Reason for transfer: | patient:  O 2. No   | O 3. Left Against Me | nknown  dical Advice             |
| Breathing Care:  Severity at ER:  Mild M  Diagnosis 1 - ICD Cod Diagnosis 2 - ICD Cod Diagnosis 3 - ICD Cod Diagnosis 4 - ICD Cod Diagnosis 6 - ICD Cod Diagnosis 6 - ICD Cod Diagnosis 7 - ICD Cod Diagnosis 7 - ICD Cod Diagnosis 8 - ICD Cod Diagnosis 7 - ICD Cod Diagnosis 8 - ICD Cod Diagnosis 9 - ICD Cod Diagnosis 10 - ICD Cod Diagnosis | loderate le: le: le: le: le: le: le: le: le: le | O Severe       | Alcohol consumption by O 1. Yes  Fransferred Dead at ETU/OPD/Ward  2b. Reason for transfer: | patient:  O 2. No   | O 3. Left Against Me | nknown  dical Advice             |
| Diagnosis 1 - ICD Cod Diagnosis 2 - ICD Cod Diagnosis 3 - ICD Cod Diagnosis 4 - ICD Cod Diagnosis 5 - ICD Cod Diagnosis 6 - ICD Cod Diagnosis 7 - ICD Cod Diagnosis 8 - ICD Cod Outcome/Disposition:  ① 1. Discharged                                                                                                                                                                                                                                                                                                                                                                                                                                                                                                                                                                                                                                                                                                                                                                                                                                                                                                                                                                                                                                                                                                                                                                                                                                                                                                                                                                                                                                                                                                                                                                                                                                                                                                                                                                                                                                                                                                          | loderate le: le: le: le: le: le: le: le: le: le | O Severe       | Alcohol consumption by O 1. Yes  Fransferred Dead at ETU/OPD/Ward  2b. Reason for transfer: | patient:  O 2. No   | O 3. Left Against Me | nknown  dical Advice             |