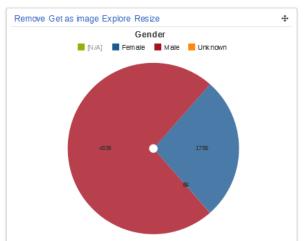

|                                         |
| /ehicle Involved:          | Other (specify): |              |                          |   |                                         |
| Mechanism of Injury:       | •                |              |                          |   |                                         |
| ·                          |                  |              |                          |   |                                         |



Data entry form management for program stage

Trauma Injury Surveillance

#### Data entry form details

Name \* Trauma Injury Surveillance Form

#### Design data entry form





The building blocks (data sets) of an injury surveillance system - WHO







#### Megha Ganewatta (update profile!) • Write feedback • Share interpretation



















#### Megha Ganewatta (update profile!) • Write feedback • Share interpretation







| Road usertype            |                   |          |  |  |
|--------------------------|-------------------|----------|--|--|
| Road User Type / Periods | Jan to Mar 2014 ¢ | Total \$ |  |  |
| 1. Pedes trian           | 322               | 322      |  |  |
| 2. Driver/Rider          | 955               | 955      |  |  |
| 3. Passenger             | 347               | 347      |  |  |
| 99. Unknown              | 7                 | 7        |  |  |
| [N/A]                    | 5 058             | 5 058    |  |  |
| Total                    | 6 689             | 6 689    |  |  |

| A                             | lcohol consumpt    | ion     |  |
|-------------------------------|--