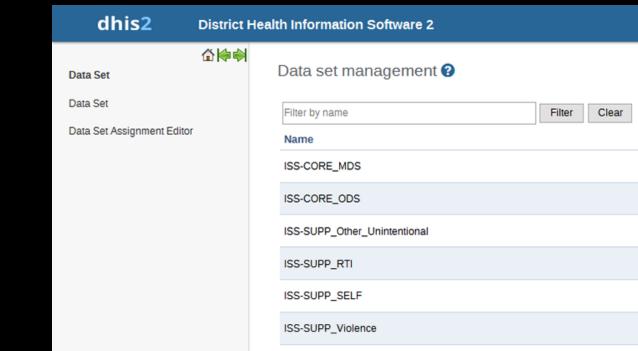

### DHIS2

- DHIS2 is a web based Free and Open Source Software (FOSS) which is free to run, modify and redistribute.
- DHIS 2 is the preferred health management information system in 47 countries and it is widely implemented.
- Accepted by WHO, CDC.
- Ontinuously evolving with the information needs of the health sector.
- Supports both aggregate and event data.
- DHIS2 is a good solution for aggregated public health data but it cannot be used for injury surveillance without changing things dramatically.