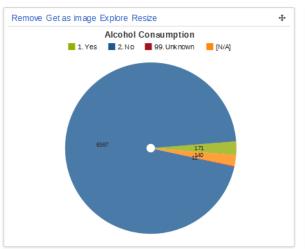

#### dhis2

| Data entry screen                                                                                                                                                                                                                                                                                                                                                                                                                                                                                                                                                                                                                                                                                                                                                                                                                                                                                                                                                                                                                                                                                                                                                                                                                                                                                                                                                                                                                                                                                                                                                                                                                                                                                                                                                                                                                                                                                                                                                                                                                                                                                                              |                                                 | Program report |                                                                                             |                     |                      |                                  |
|--------------------------------------------------------------------------------------------------------------------------------------------------------------------------------------------------------------------------------------------------------------------------------------------------------------------------------------------------------------------------------------------------------------------------------------------------------------------------------------------------------------------------------------------------------------------------------------------------------------------------------------------------------------------------------------------------------------------------------------------------------------------------------------------------------------------------------------------------------------------------------------------------------------------------------------------------------------------------------------------------------------------------------------------------------------------------------------------------------------------------------------------------------------------------------------------------------------------------------------------------------------------------------------------------------------------------------------------------------------------------------------------------------------------------------------------------------------------------------------------------------------------------------------------------------------------------------------------------------------------------------------------------------------------------------------------------------------------------------------------------------------------------------------------------------------------------------------------------------------------------------------------------------------------------------------------------------------------------------------------------------------------------------------------------------------------------------------------------------------------------------|-------------------------------------------------|----------------|---------------------------------------------------------------------------------------------|---------------------|----------------------|----------------------------------|
|                                                                                                                                                                                                                                                                                                                                                                                                                                                                                                                                                                                                                                                                                                                                                                                                                                                                                                                                                                                                                                                                                                                                                                                                                                                                                                                                                                                                                                                                                                                                                                                                                                                                                                                                                                                                                                                                                                                                                                                                                                                                                                                                |                                                 |                |                                                                                             |                     |                      | Toggle risk status &             |
|                                                                                                                                                                                                                                                                                                                                                                                                                                                                                                                                                                                                                                                                                                                                                                                                                                                                                                                                                                                                                                                                                                                                                                                                                                                                                                                                                                                                                                                                                                                                                                                                                                                                                                                                                                                                                                                                                                                                                                                                                                                                                                                                |                                                 |                | 1                                                                                           | Sex:                |                      |                                  |
| Age:                                                                                                                                                                                                                                                                                                                                                                                                                                                                                                                                                                                                                                                                                                                                                                                                                                                                                                                                                                                                                                                                                                                                                                                                                                                                                                                                                                                                                                                                                                                                                                                                                                                                                                                                                                                                                                                                                                                                                                                                                                                                                                                           | Years                                           |                | Months (infants)                                                                            | O Male              | O Female             | OUnknown                         |
| Date of Injury:                                                                                                                                                                                                                                                                                                                                                                                                                                                                                                                                                                                                                                                                                                                                                                                                                                                                                                                                                                                                                                                                                                                                                                                                                                                                                                                                                                                                                                                                                                                                                                                                                                                                                                                                                                                                                                                                                                                                                                                                                                                                                                                |                                                 | Unknown:       |                                                                                             |                     |                      |                                  |
| Time of Injury:                                                                                                                                                                                                                                                                                                                                                                                                                                                                                                                                                                                                                                                                                                                                                                                                                                                                                                                                                                                                                                                                                                                                                                                                                                                                                                                                                                                                                                                                                                                                                                                                                                                                                                                                                                                                                                                                                                                                                                                                                                                                                                                |                                                 | Unknown        |                                                                                             | Time of Admissi     | on:                  | Unknown                          |
| Occupation:                                                                                                                                                                                                                                                                                                                                                                                                                                                                                                                                                                                                                                                                                                                                                                                                                                                                                                                                                                                                                                                                                                                                                                                                                                                                                                                                                                                                                                                                                                                                                                                                                                                                                                                                                                                                                                                                                                                                                                                                                                                                                                                    |                                                 |                |                                                                                             | Other (specify):    | :                    |                                  |
| Place of Injury:                                                                                                                                                                                                                                                                                                                                                                                                                                                                                                                                                                                                                                                                                                                                                                                                                                                                                                                                                                                                                                                                                                                                                                                                                                                                                                                                                                                                                                                                                                                                                                                                                                                                                                                                                                                                                                                                                                                                                                                                                                                                                                               |                                                 |                |                                                                                             | Other (specify):    |                      |                                  |
| City/Town where the ir                                                                                                                                                                                                                                                                                                                                                                                                                                                                                                                                                                                                                                                                                                                                                                                                                                                                                                                                                                                                                                                                                                                                                                                                                                                                                                                                                                                                                                                                                                                                                                                                                                                                                                                                                                                                                                                                                                                                                                                                                                                                                                         |                                                 |                |                                                                                             |                     |                      | 1                                |
| Activity at the time of ir                                                                                                                                                                                                                                                                                                                                                                                                                                                                                                                                                                                                                                                                                                                                                                                                                                                                                                                                                                                                                                                                                                                                                                                                                                                                                                                                                                                                                                                                                                                                                                                                                                                                                                                                                                                                                                                                                                                                                                                                                                                                                                     | njury:                                          |                |                                                                                             | Other (specify):    |                      |                                  |
| Cause of Injury:                                                                                                                                                                                                                                                                                                                                                                                                                                                                                                                                                                                                                                                                                                                                                                                                                                                                                                                                                                                                                                                                                                                                                                                                                                                                                                                                                                                                                                                                                                                                                                                                                                                                                                                                                                                                                                                                                                                                                                                                                                                                                                               |                                                 |                |                                                                                             |                     |                      |                                  |
| Transportation Accide                                                                                                                                                                                                                                                                                                                                                                                                                                                                                                                                                                                                                                                                                                                                                                                                                                                                                                                                                                                                                                                                                                                                                                                                                                                                                                                                                                                                                                                                                                                                                                                                                                                                                                                                                                                                                                                                                                                                                                                                                                                                                                          | nts: 🗆                                          |                | Violence:                                                                                   | Self-inflicted Inju | uries: Other A       | ccidents/Unintentional Injuries: |
| Transportation of th                                                                                                                                                                                                                                                                                                                                                                                                                                                                                                                                                                                                                                                                                                                                                                                                                                                                                                                                                                                                                                                                                                                                                                                                                                                                                                                                                                                                                                                                                                                                                                                                                                                                                                                                                                                                                                                                                                                                                                                                                                                                                                           | ne patient to the                               | hospital:      |                                                                                             |                     |                      |                                  |
| From site of injury/else                                                                                                                                                                                                                                                                                                                                                                                                                                                                                                                                                                                                                                                                                                                                                                                                                                                                                                                                                                                                                                                                                                                                                                                                                                                                                                                                                                                                                                                                                                                                                                                                                                                                                                                                                                                                                                                                                                                                                                                                                                                                                                       | ewhere:                                         |                | Mode of transportation:                                                                     |                     | Other (Specify       | ):                               |
| From another health fa                                                                                                                                                                                                                                                                                                                                                                                                                                                                                                                                                                                                                                                                                                                                                                                                                                                                                                                                                                                                                                                                                                                                                                                                                                                                                                                                                                                                                                                                                                                                                                                                                                                                                                                                                                                                                                                                                                                                                                                                                                                                                                         | acility:                                        |                | Name of facility:                                                                           |                     |                      |                                  |
| Mode of transfer:  O 1.1 Ambulance (a                                                                                                                                                                                                                                                                                                                                                                                                                                                                                                                                                                                                                                                                                                                                                                                                                                                                                                                                                                                                                                                                                                                                                                                                                                                                                                                                                                                                                                                                                                                                                                                                                                                                                                                                                                                                                                                                                                                                                                                                                                                                                          | ccompanied)                                     |                | O 1.2 Ambulance (una                                                                        | accompanied)        |                      | O 2. Private Vehicle             |
|                                                                                                                                                                                                                                                                                                                                                                                                                                                                                                                                                                                                                                                                                                                                                                                                                                                                                                                                                                                                                                                                                                                                                                                                                                                                                                                                                                                                                                                                                                                                                                                                                                                                                                                                                                                                                                                                                                                                                                                                                                                                                                                                |                                                 |                |                                                                                             |                     |                      |                                  |
| First aid / Care whil                                                                                                                                                                                                                                                                                                                                                                                                                                                                                                                                                                                                                                                                                                                                                                                                                                                                                                                                                                                                                                                                                                                                                                                                                                                                                                                                                                                                                                                                                                                                                                                                                                                                                                                                                                                                                                                                                                                                                                                                                                                                                                          | e transportatio                                 | n:             |                                                                                             |                     |                      |                                  |
| Breathing Care:                                                                                                                                                                                                                                                                                                                                                                                                                                                                                                                                                                                                                                                                                                                                                                                                                                                                                                                                                                                                                                                                                                                                                                                                                                                                                                                                                                                                                                                                                                                                                                                                                                                                                                                                                                                                                                                                                                                                                                                                                                                                                                                | e transportatio                                 | n:             | Bleeding Care:                                                                              | IV Fluids:          |                      | Splints/Slabs:                   |
| Breathing Care:                                                                                                                                                                                                                                                                                                                                                                                                                                                                                                                                                                                                                                                                                                                                                                                                                                                                                                                                                                                                                                                                                                                                                                                                                                                                                                                                                                                                                                                                                                                                                                                                                                                                                                                                                                                                                                                                                                                                                                                                                                                                                                                | e transportatio                                 | O Severe       | Bleeding Care:  Alcohol consumption by 1. Yes                                               |                     | ○ 99. U              |                                  |
| Breathing Care:  Severity at ER:  Mild  M                                                                                                                                                                                                                                                                                                                                                                                                                                                                                                                                                                                                                                                                                                                                                                                                                                                                                                                                                                                                                                                                                                                                                                                                                                                                                                                                                                                                                                                                                                                                                                                                                                                                                                                                                                                                                                                                                                                                                                                                                                                                                      | loderate                                        |                | Alcohol consumption by                                                                      | patient:            | ○ 99. U              |                                  |
| Breathing Care:  Severity at ER:  Mild  Diagnosis 1 - ICD Cod                                                                                                                                                                                                                                                                                                                                                                                                                                                                                                                                                                                                                                                                                                                                                                                                                                                                                                                                                                                                                                                                                                                                                                                                                                                                                                                                                                                                                                                                                                                                                                                                                                                                                                                                                                                                                                                                                                                                                                                                                                                                  | loderate                                        | O Severe       | Alcohol consumption by                                                                      | patient:            | ○ 99. Ui             |                                  |
| Breathing Care:  Severity at ER:  Mild                                                                                                                                                                                                                                                                                                                                                                                                                                                                                                                                                                                                                                                                                                                                                                                                                                                                                                                                                                                                                                                                                                                                                                                                                                                                                                                                                                                                                                                                                                                                                                                                                                                                                                                                                                                                                                                                                                                                                                                                                                                                                         | loderate                                        | ○ Severe       | Alcohol consumption by                                                                      | patient:            | ○ 99. U              |                                  |
| Breathing Care:  Severity at ER:  Mild  M  Diagnosis 1 - ICD Cod  Diagnosis 2 - ICD Cod  Diagnosis 3 - ICD Cod  Diagnosis 4 - ICD Cod                                                                                                                                                                                                                                                                                                                                                                                                                                                                                                                                                                                                                                                                                                                                                                                                                                                                                                                                                                                                                                                                                                                                                                                                                                                                                                                                                                                                                                                                                                                                                                                                                                                                                                                                                                                                                                                                                                                                                                                          | loderate                                        | ○ Severe       | Alcohol consumption by                                                                      | patient:            | ○ 99. U              |                                  |
| Breathing Care:  Severity at ER: Mild M  Diagnosis 1 - ICD Cod Diagnosis 2 - ICD Cod Diagnosis 3 - ICD Cod Diagnosis 4 - ICD Cod Diagnosis 5 - ICD Cod                                                                                                                                                                                                                                                                                                                                                                                                                                                                                                                                                                                                                                                                                                                                                                                                                                                                                                                                                                                                                                                                                                                                                                                                                                                                                                                                                                                                                                                                                                                                                                                                                                                                                                                                                                                                                                                                                                                                                                         | loderate                                        | O Severe       | Alcohol consumption by                                                                      | patient:            | ○ 99. U              |                                  |
| Breathing Care:  Severity at ER:  Mild  Mi | loderate                                        | O Severe       | Alcohol consumption by                                                                      | patient:            | ○ 99. U              |                                  |
| Breathing Care:  Severity at ER:  Mild M  Diagnosis 1 - ICD Cod Diagnosis 2 - ICD Cod Diagnosis 3 - ICD Cod Diagnosis 4 - ICD Cod Diagnosis 5 - ICD Cod Diagnosis 6 - ICD Cod Diagnosis 7 - ICD Cod                                                                                                                                                                                                                                                                                                                                                                                                                                                                                                                                                                                                                                                                                                                                                                                                                                                                                                                                                                                                                                                                                                                                                                                                                                                                                                                                                                                                                                                                                                                                                                                                                                                                                                                                                                                                                                                                                                                            | le:<br>le:<br>le:<br>le:<br>le:<br>le:<br>le:   | O Severe       | Alcohol consumption by                                                                      | patient:            | ○ 99. U              |                                  |
| Breathing Care:  Severity at ER:  Mild  M  Diagnosis 1 - ICD Cod  Diagnosis 2 - ICD Cod  Diagnosis 3 - ICD Cod  Diagnosis 4 - ICD Cod  Diagnosis 5 - ICD Cod  Diagnosis 6 - ICD Cod  Diagnosis 7 - ICD Cod  Diagnosis 8 - ICD Cod                                                                                                                                                                                                                                                                                                                                                                                                                                                                                                                                                                                                                                                                                                                                                                                                                                                                                                                                                                                                                                                                                                                                                                                                                                                                                                                                                                                                                                                                                                                                                                                                                                                                                                                                                                                                                                                                                              | le:<br>le:<br>le:<br>le:<br>le:<br>le:<br>le:   | O Severe       | Alcohol consumption by                                                                      | patient:            | ○ 99. U              |                                  |
| Breathing Care:  Severity at ER:  Mild  M  Diagnosis 1 - ICD Cod  Diagnosis 2 - ICD Cod  Diagnosis 3 - ICD Cod  Diagnosis 4 - ICD Cod  Diagnosis 5 - ICD Cod  Diagnosis 6 - ICD Cod  Diagnosis 7 - ICD Cod  Diagnosis 8 - ICD Cod                                                                                                                                                                                                                                                                                                                                                                                                                                                                                                                                                                                                                                                                                                                                                                                                                                                                                                                                                                                                                                                                                                                                                                                                                                                                                                                                                                                                                                                                                                                                                                                                                                                                                                                                                                                                                                                                                              | le:<br>le:<br>le:<br>le:<br>le:<br>le:<br>le:   | O Severe       | Alcohol consumption by                                                                      | patient:            | ○ 99. U              | nknown                           |
| Breathing Care:  Severity at ER:  Mild M  Diagnosis 1 - ICD Cod  Diagnosis 2 - ICD Cod  Diagnosis 3 - ICD Cod  Diagnosis 4 - ICD Cod  Diagnosis 5 - ICD Cod  Diagnosis 5 - ICD Cod  Diagnosis 6 - ICD Cod  Diagnosis 7 - ICD Cod  Diagnosis 8 - ICD Cod  Outcome/Disposition:                                                                                                                                                                                                                                                                                                                                                                                                                                                                                                                                                                                                                                                                                                                                                                                                                                                                                                                                                                                                                                                                                                                                                                                                                                                                                                                                                                                                                                                                                                                                                                                                                                                                                                                                                                                                                                                  | loderate le: le: le: le: le: le: le: le: le: le | O Severe       | Alcohol consumption by O 1. Yes                                                             | patient:            |                      | nknown                           |
| Breathing Care:  Severity at ER:  Mild  M  Diagnosis 1 - ICD Cod  Diagnosis 2 - ICD Cod  Diagnosis 3 - ICD Cod  Diagnosis 4 - ICD Cod  Diagnosis 5 - ICD Cod  Diagnosis 6 - ICD Cod  Diagnosis 6 - ICD Cod  Olagnosis 7 - ICD Cod  Olagnosis 8 - ICD Cod  Olagnosis 7 - ICD Cod  Olagnosis 8 - ICD Cod  Olagnosis 9 - ICD Cod  Ol | loderate le: le: le: le: le: le: le: le: le: le | O Severe       | Alcohol consumption by O 1. Yes                                                             | patient:            |                      | nknown                           |
| Breathing Care:  Severity at ER:  Mild  M  Diagnosis 1 - ICD Cod  Diagnosis 2 - ICD Cod  Diagnosis 3 - ICD Cod  Diagnosis 4 - ICD Cod  Diagnosis 5 - ICD Cod  Diagnosis 6 - ICD Cod  Diagnosis 6 - ICD Cod  Diagnosis 7 - ICD Cod  Outcome/Disposition:  1 Discharged  4 Dead on/before  Date of disposition:  2a. Hospital Name:                                                                                                                                                                                                                                                                                                                                                                                                                                                                                                                                                                                                                                                                                                                                                                                                                                                                                                                                                                                                                                                                                                                                                                                                                                                                                                                                                                                                                                                                                                                                                                                                                                                                                                                                                                                              | loderate le: le: le: le: le: le: le: le: le: le | O Severe       | Alcohol consumption by O 1. Yes  Fransferred Dead at ETU/OPD/Ward  2b. Reason for transfer: | patient:  O 2. No   | O 3. Left Against Me | nknown  dical Advice             |
| Breathing Care:  Severity at ER:  Mild M  Diagnosis 1 - ICD Cod Diagnosis 2 - ICD Cod Diagnosis 3 - ICD Cod Diagnosis 4 - ICD Cod Diagnosis 6 - ICD Cod Diagnosis 6 - ICD Cod Diagnosis 7 - ICD Cod Diagnosis 7 - ICD Cod Diagnosis 8 - ICD Cod Diagnosis 7 - ICD Cod Diagnosis 8 - ICD Cod Diagnosis 9 - ICD Cod Diagnosis 10 - ICD Cod Diagnosis | loderate le: le: le: le: le: le: le: le: le: le | O Severe       | Alcohol consumption by  O 1. Yes                                                            | patient:  O 2. No   |                      | nknown  dical Advice             |
| Breathing Care:  Severity at ER:  Mild M  Diagnosis 1 - ICD Cod Diagnosis 2 - ICD Cod Diagnosis 3 - ICD Cod Diagnosis 4 - ICD Cod Diagnosis 6 - ICD Cod Diagnosis 6 - ICD Cod Diagnosis 7 - ICD Cod Diagnosis 7 - ICD Cod Diagnosis 8 - ICD Cod Diagnosis 7 - ICD Cod Diagnosis 8 - ICD Cod Diagnosis 9 - ICD Cod Diagnosis 10 - ICD Cod Diagnosis | loderate le: le: le: le: le: le: le: le: le: le | O Severe       | Alcohol consumption by O 1. Yes  Fransferred Dead at ETU/OPD/Ward  2b. Reason for transfer: | patient:  O 2. No   | O 3. Left Against Me | nknown  dical Advice             |
| Breathing Care:  Severity at ER:  Mild M  Diagnosis 1 - ICD Cod Diagnosis 2 - ICD Cod Diagnosis 3 - ICD Cod Diagnosis 4 - ICD Cod Diagnosis 6 - ICD Cod Diagnosis 6 - ICD Cod Diagnosis 7 - ICD Cod Diagnosis 7 - ICD Cod Diagnosis 8 - ICD Cod Diagnosis 7 - ICD Cod Diagnosis 8 - ICD Cod Diagnosis 9 - ICD Cod Diagnosis 10 - ICD Cod Diagnosis | loderate le: le: le: le: le: le: le: le: le: le | O Severe       | Alcohol consumption by O 1. Yes  Fransferred Dead at ETU/OPD/Ward  2b. Reason for transfer: | patient:  O 2. No   | O 3. Left Against Me | nknown  dical Advice             |
| Diagnosis 1 - ICD Cod Diagnosis 2 - ICD Cod Diagnosis 3 - ICD Cod Diagnosis 4 - ICD Cod Diagnosis 5 - ICD Cod Diagnosis 6 - ICD Cod Diagnosis 7 - ICD Cod Diagnosis 8 - ICD Cod Outcome/Disposition:  ① 1. Discharged                                                                                                                                                                                                                                                                                                                                                                                                                                                                                                                                                                                                                                                                                                                                                                                                                                                                                                                                                                                                                                                                                                                                                                                                                                                                                                                                                                                                                                                                                                                                                                                                                                                                                                                                                                                                                                                                                                          | loderate le: le: le: le: le: le: le: le: le: le | O Severe       | Alcohol consumption by O 1. Yes  Fransferred Dead at ETU/OPD/Ward  2b. Reason for transfer: | patient:  O 2. No   | O 3. Left Against Me | nknown  dical Advice             |