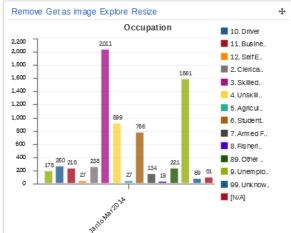

|
| /ehicle Involved:          | Other (specify): |              |                          |   |                                         |
| Mechanism of Injury:       | •                |              |                          |   |                                         |
| ·                          |                  |              |                          |   |                                         |



Data entry form management for program stage

Trauma Injury Surveillance

#### Data entry form details

Name \* Trauma Injury Surveillance Form

#### Design data entry form





The building blocks (data sets) of an injury surveillance system - WHO







#### Megha Ganewatta (update profile!) • Write feedback • Share interpretation



















#### Megha Ganewatta (update profile!) • Write feedback • Share interpretation







| Road usertype            |                   |          |  |  |
|--------------------------|-------------------|----------|--|--|
| Road User Type / Periods | Jan to Mar 2014 ¢ | Total \$ |  |  |
| 1. Pedes trian           | 322               | 322      |  |  |
| 2. Driver/Rider          | 955               | 955      |  |  |
| 3. Passenger             | 347               | 347      |  |  |
| 99. Unknown              | 7                 | 7        |  |  |
| [N/A]                    | 5 058             | 5 058    |  |  |
| Total                    | 6 689             | 6 689    |  |  |

| A                             | lcohol consumpt    | ion     |  |
|-------------------------------|----