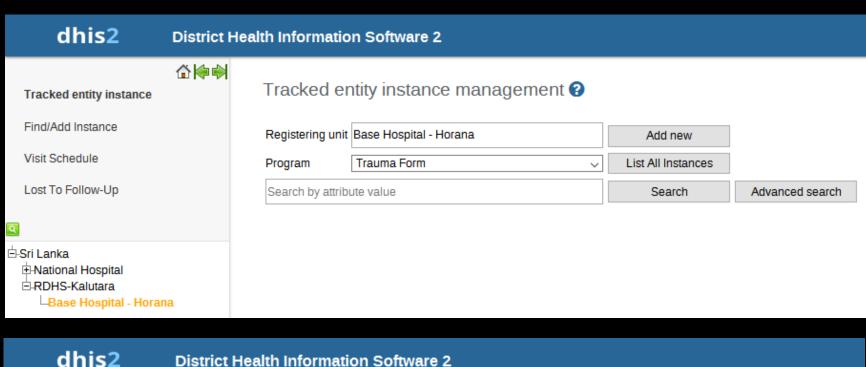

### DHIS2

- DHIS2 is a web based Free and Open Source Software (FOSS) which is free to run, modify and redistribute.
- DHIS 2 is the preferred health management information system in 47 countries and it is widely implemented.
- Accepted by WHO, CDC.
- Ontinuously evolving with the information needs of the health sector.
- Supports both aggregate and event data.
- DHIS2 is a good solution for aggregated public health data but it cannot be used for injury surveillance without changing things dramatically.

dhis2