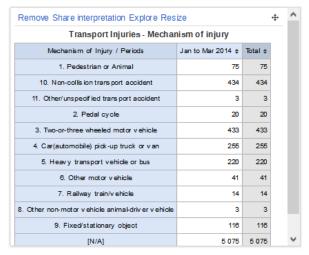

| 6 689             | 6 689    |  |  |

| A                             | lcohol consumpt    | ion     |  |
|-------------------------------|--------------------|---------|--|
| Alcohol Consumption / Periods | Jan to Mar 2014 \$ | Total ≑ |  |
| 1. Yes                        | 171                | 171     |  |
| 2. No                         | 6 367              | 6 367   |  |
| 99. Unknown                   | 11                 | 11      |  |
| [N/A]                         | 140                | 140     |  |
| Total                         | 6 689              | 6 689   |  |
|                               |                    |         |  |
|                               |                    |         |  |
|                               |                    |         |  |







## Way Forward

- Run the system on a centralized server
- Develop an app for data entry
- Paperless system







## ICT for Post 2015 Health Challanges

- SDG Goal 3.6:
  - № By 2030, halve the number of global deaths and injuries from road traffic accidents and, in the interim, by 2020, stabilize and then reduce global deaths and injuries from road traffic accidents."







## References

- 1. Trauma Secretariat [Internet]. Trauma Secretariat. Available from: http://www.traumaseclanka.gov.lk/index.html
- 2. Callahan JM. Basic Life Support Provider: Pediatric Education for Prehospital Professionals. Jones & Bartlett Learning; 2009. 346 p.
- 3. Holder Y. Injury surveillance guidelines [Internet]. Geneva: World Health Organization; 2001 [cited 2015 Jun 15]. Available from: http://si