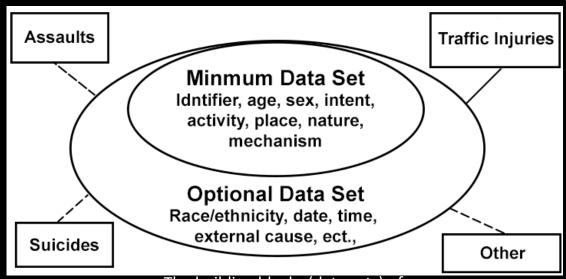

## Injury Surveillance

- Surveillance" refers to the ongoing and systematic collection, analysis, interpretation and dissemination of health information.
- Injury surveillance produce information that describe,
  - Othe size and characteristics of the injury problem
  - Othe populations at risk for injuries
  - Othe risk factors for injuries
  - Othe injury trends
- Using the information it is possible to,
  - Odesign and apply appropriate interventions
  - Omonitor the results and assess the impacts of interventions.