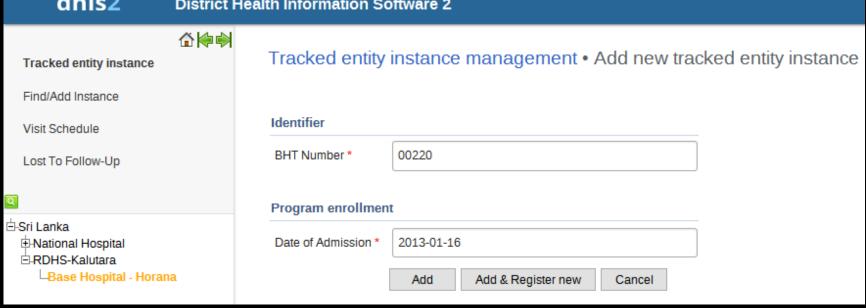

### DHIS2

- DHIS2 is a web based Free and Open Source Software (FOSS) which is free to run, modify and redistribute.
- DHIS 2 is the preferred health management information system in 47 countries and it is widely implemented.
- Accepted by WHO, CDC.
- Ontinuously evolving with the information needs of the health sector.
- Supports both aggregate and event data.
- DHIS2 is a good solution for aggregated public health data but it cannot be used for injury surveillance without changing things dramatically.

dhis2